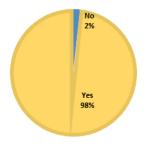

proposal to the Handbook Committee on <u>September 14, 2023</u>.

Page 33 of 67 1<sub>32</sub> P a g e



| Item   | Section  | Subject         | Author(s)              | Motions                                                                                       | Voting                                                |
|--------|----------|-----------------|------------------------|-----------------------------------------------------------------------------------------------|-------------------------------------------------------|
| III-14 | Baseball | Bylaw<br>10.8.2 | Executive<br>Committee | Motion to vote by John LeBlanc (Loyola Prep), 2 <sup>nd</sup> by Jimmy Witherwax (Hackberry). | Simple majority by baseball schools: proposal passes. |

Final Results: Yes (306) / No (5) PASSES



| School                   | Vote |
|--------------------------|------|
| A.J. Ellender            | Yes  |
| Abbeville                | Yes  |
| Abramson                 | Yes  |
| Acadiana                 | Yes  |
| Acadiana Renaissance     |      |
| Charter                  | Yes  |
| Airline                  | Yes  |
| Albany                   | Yes  |
| Alexandria               | Yes  |
| Anacoco                  | Yes  |
| Archbishop Hannan        | Yes  |
| Archbishop Rummel        | Yes  |
| Archbishop Shaw          | Yes  |
| Ascension Catholic       | Yes  |
| Ascension Christian      | Yes  |
| Ascension Episcopal      | Yes  |
| Assumption               | Yes  |
| Avoyelles                | Yes  |
| Avoyelles Public Charter | Yes  |
| Barbe                    | Yes  |
| Bast