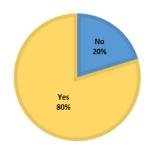

Article 7.2.4, a principal submitting a proposal must present that proposal to the Handbook Committee on <u>September 14, 2023</u>.

Page 42 of 67 14½ Page



| Item | Section      | Subject          | Author(s)              | Motions                                                                           | Voting                                       |
|------|--------------|------------------|------------------------|-----------------------------------------------------------------------------------|----------------------------------------------|
| IV-3 | Constitution | Article<br>7.2.2 | Tim Rogers<br>(Walker) | Motion to vote by Tim Rogers (Walker), 2 <sup>nd</sup> by Ellen Lee (St. Michael) | 2/3 Vote by all membership: proposal passes. |

Final Results: Yes (271) / No (69) PASSES



| School                        | Vote |
|-------------------------------|------|
| A.J. Ellender                 | Yes  |
| Abbeville                     | Yes  |
| Abramson                      | No   |
| Acad. of Sacred Heart -       |      |
| G.C.                          | Yes  |
| Acad. of Sacred Heart -       | V    |
| N.O.                          | Yes  |
| Acadiana Acadiana Renaissance | Yes  |
| Charter                       | Yes  |
| Airline                       | Yes  |
| Albany                        | Yes  |
| Alexandria                    | Yes  |
| Anacoco                       | Yes  |
| Arcadia                       | Yes  |
| Archbishop Chapelle           | No   |
| Archbishop Hannan             | Yes  |
| Archbishop Rummel             | No   |
| Archbishop Shaw