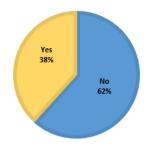

| Voting                                             |
|------|-------------|------------------------------------------|------------------------------------------------------------------------|--------------------------------------------------------------------------------------------------------------|----------------------------------------------------|
| IV-6 | Eligibility | Bylaw 1.12.1,<br>1.12.2, 1.13,<br>1.13.4 | Julia Williams<br>(Lafayette)<br>Stella Arabie<br>(Vermilion Catholic) | Motion to vote by Stella<br>Arabie (Vermilion<br>Catholic), 2 <sup>nd</sup> by Gordon<br>Ford (Lincoln Prep) | Simple majority by all membership: proposal fails. |

Final Results: Yes (130) / No (209) FAILS



| School                          | Vote |
|---------------------------------|------|
| A.J. Ellender                   | No   |
| Abbeville                       | No   |
| Abramson                        | Yes  |
| Acad. of Sacred Heart -<br>G.C. | Yes  |
| Acad. of Sacred Heart - N.O.    | No   |
| Acadiana                        | Yes  |
| Acadiana Renaissance<br>Charter | Yes  |
| Airline                         | No   |
| Albany                          | No   |
| Alexandria                      | Yes  |
| Anacoco                         | No   |
| Arcadia                         | No   |
| Archbishop Chapelle             | Yes  |
| Archbishop Hannan               | Yes  |
| Archbishop Rummel               | Yes  |
| Archbishop Shaw                 | Yes  |
| Ascension Catholic