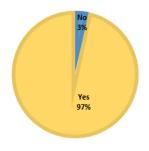

must present that proposal to the Handbook Committee on <u>September 14, 2023</u>.

Page 34 of 67 1<sub>3</sub>† Page



| Item   | Section | Subject         | Author(s)              | Motions                                                                                       | Voting                                            |
|--------|---------|-----------------|------------------------|-----------------------------------------------------------------------------------------------|---------------------------------------------------|
| III-15 | Golf    | Bylaw<br>15.4.2 | Executive<br>Committee | Motion to vote by John LeBlanc (Loyola Prep), 2 <sup>nd</sup> by Jimmy Witherwax (Hackberry). | Simple majority by golf schools: proposal passes. |

Final Results: Yes (199) / No (7) PASSES



| School                          | Vote |
|---------------------------------|------|
| A.J. Ellender                   | Yes  |
| Abbeville                       | Yes  |
| Acad. of Sacred Heart -<br>G.C. | Yes  |
| Acad. of Sacred Heart -<br>N.O. | Yes  |
| Acadiana                        | Yes  |
| Airline                         | Yes  |
| Albany                          | Yes  |
| Alexandria                      | Yes  |
| Anacoco                         | Yes  |
| Arcadia                         | Yes  |
| Archbishop Chapelle             | Yes  |
| Archbishop Hannan               | Yes  |
| Archbishop Rummel               | Yes  |
| Archbishop Shaw                 | Yes  |
| Ascension Catholic              | Yes  |
| Ascension Christian             | Yes  |
| Ascension Episcopal