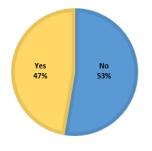

of 67



| Item  | Section      | Subject                 | Author(s)              | Motions                                                                                       | Voting                                                                     |
|-------|--------------|-------------------------|------------------------|-----------------------------------------------------------------------------------------------|----------------------------------------------------------------------------|
| III-9 | Penalty Code | Bylaw<br>5.7.3<br>(new) | Executive<br>Committee | Motion to vote by John LeBlanc (Loyola Prep), 2 <sup>nd</sup> by Jimmy Witherwax (Hackberry). | Simple majority by all membership:<br>Yes (159)/No (177) - proposal fails. |

Final Results: Yes (159) / No (177) FAILS



| School                                                     | Vote |
|------------------------------------------------------------|------|
| A.J. Ellender                                              | Yes  |
| Abbeville                                                  | No   |
| Abramson                                                   | No   |
| Acad. of Sacred Heart -<br>G.C.<br>Acad. of Sacred Heart - | No   |
| N.O.                                                       | Yes  |
| Acadiana                                                   | Yes  |
| Airline                                                    | Yes  |
| Albany                                                     | Yes  |
| Alexandria                                                 | Yes  |
| Anacoco