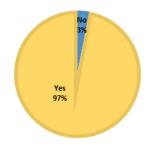

Section        | Subject        | Author(s)                                              | Motions                                                                                           | Voting                                              |
|-------|----------------|----------------|--------------------------------------------------------|---------------------------------------------------------------------------------------------------|-----------------------------------------------------|
| IV-12 | Sports Seasons | Bylaw<br>4.1.4 | Justin James<br>(Airline)<br>Steven Vrbka<br>(Parkway) | Motion to vote by Steven Vrbka (Parkway), 2 <sup>nd</sup> by Micah Coleman (Natchitoches Central) | Simple majority by all membership: proposal passes. |

Final Results: Yes (335) / No (10) PASSES



| School                          | Vote |
|---------------------------------|------|
| A.J. Ellender                   | Yes  |
| Abbeville                       | Yes  |
| Abramson                        | Yes  |
| Acad. of Sacred Heart - G.C.    | Yes  |
| Acad. of Sacred Heart -<br>N.O. | Yes  |
| Acadiana                        | Yes  |
| Acadiana Renaissance<br>Charter | Yes  |
| Airline                         | Yes  |
| Albany                          | Yes  |
| Alexandria                      | Yes  |
| Anacoco                         | Yes  |
| Arcadia                         | No   |
| Archbishop Chapelle             | Yes  |
| Archbishop Hannan               | Yes  |
| Archbishop Rummel               | Yes  |
| Archbishop Shaw                 | Yes  |
| Ascension Catholic