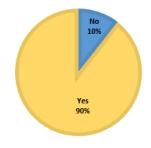

2023</u>.

Page 58 of 67 1<sub>64</sub> Page



| Item  | Section  | Subject         | Author(s)                                              | Motions                                                                           | Voting                                                |
|-------|----------|-----------------|--------------------------------------------------------|-----------------------------------------------------------------------------------|-------------------------------------------------------|
| IV-16 | Baseball | Bylaw<br>10.4.4 | Justin James<br>(Airline)<br>Steven Vrbka<br>(Parkway) | Motion to vote by Steven Vrbka (Parkway), 2 <sup>nd</sup> by Dan Gresset (Ruston) | Simple majority by baseball schools: proposal passes. |

Final Results: Yes (256) / No (30) PASSES



| School                          | Vote |
|---------------------------------|------|
| A.J. Ellender                   | Yes  |
| Abbeville                       | No   |
| Abramson                        | Yes  |
| Acadiana                        | No   |
| Acadiana Renaissance<br>Charter | Yes  |
| Airline                         | Yes  |
| Albany                          | Yes  |
| Alexandria                      | Yes  |
| Anacoco                         | Yes  |
| Arcadia                         | Yes  |
| Archbishop Hannan               | Yes  |
| Archbishop Rummel               | Yes  |
| Archbishop Shaw                 | Yes  |
| Ascension Catholic              | Yes  |
| Ascension Christian             | Yes  |
| Ascension Episcopal             | Yes  |
| Assumption