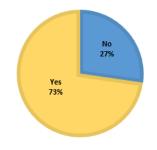

--------------------|----------------------------------------------------------------------------------------------------------|
| IV-15 | Baseball | Bylaw<br>10.3.2 | Jimmy Witherwax (Hackberry) Charlotte Hooks (Hornbeck) Lindsey Fontenot (South Cameron) | Class B Meeting: Motion to amend proposal by Kristine Rountree (Holden), 2 <sup>nd</sup> by Billy Carter (Quitman). Amend to state "Class B and Class C shall be placed in separate brackets according to classes." Class C Meeting: Motion to vote on proposal as amended by Jimmy Witherwax (Hackberry), 2 <sup>nd</sup> by Jarrad Rivers (Pleasant Hill). | Simple majority by<br>Class B and Class C<br>baseball schools:<br>Yes (32)/No (12) -<br>proposal passes. |

## Final Results: Yes (32) / No (12) PASSES WITH AMENDMENT CLASS B AND C MEETINGS



| School                   | Vote |
|--------------------------|------|
| Anacoco                  | No   |
| Avoyelles Public Charter | Yes  |
| Calvin                   | Yes  |
| Castor                   | Yes  |
| Choudrant                | No   |
| Claiborne Christian      | Yes  |
| Converse                 | No   |
| Dodson                   | Yes  |
| Downsville               | Yes  |
| Doyline                  | No   |
| Ebarb                    | Yes  |
| Elizabeth                | Yes  |
| Episcopal of Acadiana    | Yes  |
| Evans                    | Yes  |
| Fairview                 | No   |
| Family Community         | Yes  |
| Georgetown               | Yes  |
| Glenmora                 | Yes  |
| Hackberry                | Yes  |
| Harrisonburg             | Yes  |
| Hath