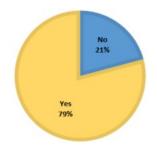

pal submitting a proposal must present that proposal to the Handbook Committee on <u>September 22, 2022</u>.

Page 6 of 67



| Item | Section  | Subject                     | Author(s)              | Motions                                                                                       | Voting                               |
|------|----------|-----------------------------|------------------------|-----------------------------------------------------------------------------------------------|--------------------------------------|
| I-2  | Baseball | Bylaw<br>10.8.1<br>and 10.9 | Executive<br>Committee | Motion to vote by John LeBlanc (Loyola Prep), 2 <sup>nd</sup> by Jimmy Witherwax (Hackberry). | Simple majority by baseball schools. |

Final Results: Yes (247) / No (65) PASSES



| School                          | Vote |
|---------------------------------|------|
| A.J. Ellender                   | No   |
| Abbeville                       | Yes  |
| Abramson                        | Yes  |
| Acadiana                        | Yes  |
| Acadiana Renaissance<br>Charter | Yes  |
| Airline                         | Yes  |
| Albany                          | Yes  |
| Alexandria                      | Yes  |
| Anacoco                         | Yes  |
| Arcadia                         | Yes  |
| Archbishop Hannan               | Yes  |
| Archbishop Rummel               | Yes  |
| Archbishop Shaw                 | Yes  |
| Ascension Catholic              | No   |
| Ascension Christian             | Yes  |
| Ascension Episcopal             | Yes  |
| Assumption