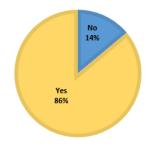

the Handbook Committee on <u>September 14, 2023</u>.

Page 24 of 67 1<sub>2</sub>1/<sub>8</sub> Page



| Item  | Section     | Subject         | Author(s)              | Motions                                                                                       | Voting                                              |
|-------|-------------|-----------------|------------------------|-----------------------------------------------------------------------------------------------|-----------------------------------------------------|
| III-6 | Eligibility | Bylaw<br>1.22.7 | Executive<br>Committee | Motion to vote by John LeBlanc (Loyola Prep), 2 <sup>nd</sup> by Jimmy Witherwax (Hackberry). | Simple majority by all membership: proposal passes. |

Final Results: Yes (291) / No (47) PASSES



| School                          | Vote |
|---------------------------------|------|
| A.J. Ellender                   | Yes  |
| Abbeville                       | Yes  |
| Abramson                        | Yes  |
| Acad. of Sacred Heart -<br>G.C. | Yes  |
| Acad. of Sacred Heart -<br>N.O. | Yes  |
| Acadiana                        | Yes  |
| Acadiana Renaissance<br>Charter | Yes  |
| Airline                         | Yes  |
| Albany                          | Yes  |
| Alexandria                      | Yes  |
| Anacoco                         | Yes  |
| Arcadia                         | Yes  |
| Archbishop Chapelle             | No   |
| Archbishop Hannan               | No   |
| Archbishop Rummel               | No   |
| Archbishop Shaw                 | No   |
| Ascension Catholic