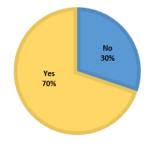

Author(s)                            | Motions                                                                                                          | Voting                                                |
|-------|----------|-----------------------------------------|--------------------------------------|------------------------------------------------------------------------------------------------------------------|-------------------------------------------------------|
| IV-14 | Baseball | Bylaw 10.1,<br>10.2, 10.11<br>and 10.13 | Tom<br>Eldringhoff<br>(Catholic, BR) | Motion to vote by Tom<br>Eldringhoff (Catholic, BR), 2 <sup>nd</sup> by<br>Stella Arabie (Vermilion<br>Catholic) | Simple majority by baseball schools: proposal passes. |

Final Results: Yes (202) / No (87) PASSES



| School                   | Vote |
|--------------------------|------|
| A.J. Ellender            | No   |
| Abbeville                | Yes  |
| Acadiana                 | No   |
| Acadiana Renaissance     |      |
| Charter                  | Yes  |
| Airline                  | Yes  |
| Albany                   | Yes  |
| Alexandria               | Yes  |
| Anacoco                  | Yes  |
| Arcadia                  | Yes  |
| Archbishop Hannan        | Yes  |
| Archbishop Rummel        | No   |
| Archbishop Shaw          | Yes  |
| Ascension Catholic       | Yes  |
| Ascension Christian      | Yes  |
| Ascension Episcopal      | Yes  |
| Assumption               | Yes  |
| Avoyelles                | Yes  |
| Avoyelles Public Charter | Yes  |
| Barbe                    | No   |
| Bast