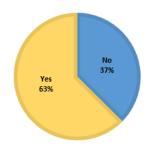

must present that proposal to the Handbook Committee on September 14, 2023.

**1**<sub>1</sub>**8** Page Page 20 of 67



| Item  | Section      | Subject          | Author(s)              | Motions                                                                                       | Voting                                      |
|-------|--------------|------------------|------------------------|-----------------------------------------------------------------------------------------------|---------------------------------------------|
| III-3 | Constitution | Article<br>9.2.2 | Executive<br>Committee | Motion to vote by John LeBlanc (Loyola Prep), 2 <sup>nd</sup> by Jimmy Witherwax (Hackberry). | 2/3 Vote by all membership: proposal fails. |

Final Results: Yes (211) / No (126) FAILS



| School                          | Vote |
|---------------------------------|------|
| A.J. Ellender                   | Yes  |
| Abbeville                       | No   |
| Abramson                        | Yes  |
| Acad. of Sacred Heart - G.C.    | No   |
| Acad. of Sacred Heart -<br>N.O. | Yes  |
| Acadiana                        | No   |
| Acadiana Renaissance<br>Charter | Yes  |
| Airline                         | Yes  |
| Albany                          | Yes  |
| Alexandria                      | Yes  |
| Anacoco                         | Yes  |
| Arcadia                         | Yes  |
| Archbishop Chapelle             | Yes  |
| Archbishop Hannan               | Yes  |
| Archbishop Rummel               | Yes  |
| Archbishop Shaw                 | Yes  |
| Ascension Catholic