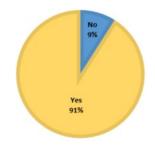

| Item | Section  | Subject                      | Author(s)              | Motions                                                                                       | Voting                                                                       |
|------|----------|------------------------------|------------------------|-----------------------------------------------------------------------------------------------|------------------------------------------------------------------------------|
| I-4  | Football | Bylaw<br>14.9 and<br>14.11.1 | Executive<br>Committee | Motion to vote by John LeBlanc (Loyola Prep), 2 <sup>nd</sup> by Jimmy Witherwax (Hackberry). | Simple majority by football schools:<br>Yes (243)/No (29) – proposal passes. |

Final Results: Yes (243) / No (29) PASSES



| School                          | Vote |
|---------------------------------|------|
| A.J. Ellender                   | Yes  |
| Abbeville                       | Yes  |
| Abramson                        | Yes  |
| Acadiana                        | Yes  |
| Acadiana Renaissance<br>Charter | Yes  |
| Airline                         | Yes  |
| Albany                          | Yes  |
| Alexandria                      | Yes  |
| Arcadia                         | No   |
| Archbishop Hannan               | Yes  |
| Archbishop Rummel               | Yes  |
| Archbishop Shaw                 | Yes  |
| Ascension Catholic              | Yes  |
| Ascension Christian             | Yes  |
| Ascension Episcopal             | Yes  |
| Assumption                      | Yes  |
| Avoyelles