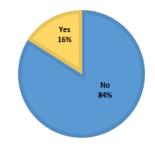

that proposal to the Handbook Committee on <u>September 14, 2023</u>.

Page 26 of 67 12\$ Page e



| Item  | Section        | Subject         | Author(s)              | Motions                                                                                       | Voting                                             |
|-------|----------------|-----------------|------------------------|-----------------------------------------------------------------------------------------------|----------------------------------------------------|
| III-8 | Administration | Bylaw<br>3.10.3 | Executive<br>Committee | Motion to vote by John LeBlanc (Loyola Prep), 2 <sup>nd</sup> by Jimmy Witherwax (Hackberry). | Simple majority by all membership: proposal fails. |

Final Results: Yes (55) / No (289) FAILS



| School                                  | Vote |
|-----------------------------------------|------|
| A.J. Ellender                           | No   |
| Abbeville                               | Yes  |
| Abramson                                | No   |
| Acad. of Sacred Heart - G.C.            | No   |
| G.C.<br>Acad. of Sacred Heart -<br>N.O. | Yes  |
| Acadiana                                | Yes  |
| Acadiana Renaissance<br>Charter         | No   |
| Airline                                 | No   |
| Albany                                  | No   |
| Alexandria                              | No   |
| Anacoco                                 | No   |
| Arcadia                                 | No   |
| Archbishop Chapelle                     | No   |
| Archbishop Hannan