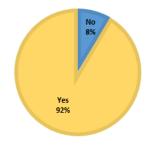

| Motions                                                                                                           | Voting                                             |
|------|--------------|------------------|---------------------------------------------------------------------------|-------------------------------------------------------------------------------------------------------------------|----------------------------------------------------|
| IV-2 | Constitution | Article<br>7.2.2 | Stacia Andricain<br>(St. Joseph's, BR)<br>Nanette McCann<br>(Baton Rouge) | Motion to vote by Stacia<br>Andricain (St. Joseph's, BR),<br>2 <sup>nd</sup> by Tom Eldringhoff<br>(Catholic, BR) | 2/3 Vote by all<br>membership:<br>proposal passes. |

Final Results: Yes (313) / No (29) PASSES



| School                          | Vote |
|---------------------------------|------|
| A.J. Ellender                   | Yes  |
| Abbeville                       | Yes  |
| Abramson                        | Yes  |
| Acad. of Sacred Heart -<br>G.C. | Yes  |
| Acad. of Sacred Heart - N.O.    | Yes  |
| Acadiana                        | Yes  |
| Acadiana Renaissance<br>Charter | Yes  |
| Airline                         | Yes  |
| Albany                          | Yes  |
| Alexandria                      | Yes  |
| Anacoco                         | Yes  |
| Arcadia                         | Yes  |
| Archbishop Chapelle             | Yes  |
| Archbishop Hannan               | Yes  |
| Archbishop Rummel               | Yes  |
| Archbishop Shaw                 | Yes  |
| Ascension Catholic