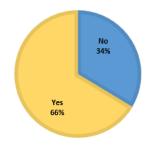

| Motions                             | Voting          |
|------|--------------|---------|------------------------|-------------------------------------|-----------------|
|      |              |         | Micah Coleman          | Motion to vote by Micah             |                 |
|      |              | At1 -   | (Natchitoches Central) | Coleman (Natchitoches               | 2/3 Vote by all |
| IV-1 | Constitution | Article | Dan Gresset (Ruston)   | Central), 2 <sup>nd</sup> by Stella | membership:     |
|      |              | 4.4.4   | Patrick Fontenot       | Arabie (Vermilion                   | proposal fails. |
|      |              |         | (Barbe)                | Catholic)                           |                 |

Final Results: Yes (229) / No (116) FAILS



| School                   | Vote |
|--------------------------|------|
| A.J. Ellender            | Yes  |
| Abbeville                | Yes  |
| Abramson                 | No   |
| Acad. of Sacred Heart -  |      |
| G.C.                     | Yes  |
| Acad. of Sacred Heart -  | NT.  |
| N.O.                     | No   |
| Acadiana Renaissance     | Yes  |
| Charter                  | Yes  |
| Airline                  | Yes  |
| Albany                   | No   |
| Alexandria               | Yes  |
| Anacoco                  | Yes  |
| Arcadia                  | No   |
| Archbishop Chapelle      | Yes  |
| Archbishop Hannan        | Yes  |
| Archbishop Rummel        | Yes  |
| Archbishop Shaw          | Yes  |
| Ascension Catholic       | Yes  |
| Ascension Christian      | Yes  |
| Asce