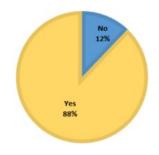

9



| Item | Section  | Subject                     | Author(s)              | Motions                                                                                       | Voting                                                                       |
|------|----------|-----------------------------|------------------------|-----------------------------------------------------------------------------------------------|------------------------------------------------------------------------------|
| I-5  | Softball | Bylaw<br>19.7.1<br>and 19.8 | Executive<br>Committee | Motion to vote by John LeBlanc (Loyola Prep), 2 <sup>nd</sup> by Jimmy Witherwax (Hackberry). | Simple majority by softball schools:<br>Yes (276)/No (38) – proposal passes. |

Final Results: Yes (276) / No (38) PASSES



| School                          | Vote |
|---------------------------------|------|
| A.J. Ellender                   | No   |
| Abbeville                       | Yes  |
| Abramson                        | Yes  |
| Acad. of Sacred Heart - G.C.    | No   |
| Acadiana                        | Yes  |
| Acadiana Renaissance<br>Charter | Yes  |
| Airline                         | Yes  |
| Albany                          | Yes  |
| Alexandria                      | Yes  |
| Anacoco                         | Yes  |
| Arcadia                         | Yes  |
| Archbishop Chapelle             | Yes  |
| Archbishop Hannan               | Yes  |
| Ascension Catholic              | Yes  |
| Ascension Christian             | Yes  |
| Ascension Episcopal             | Yes  |
| Assumption