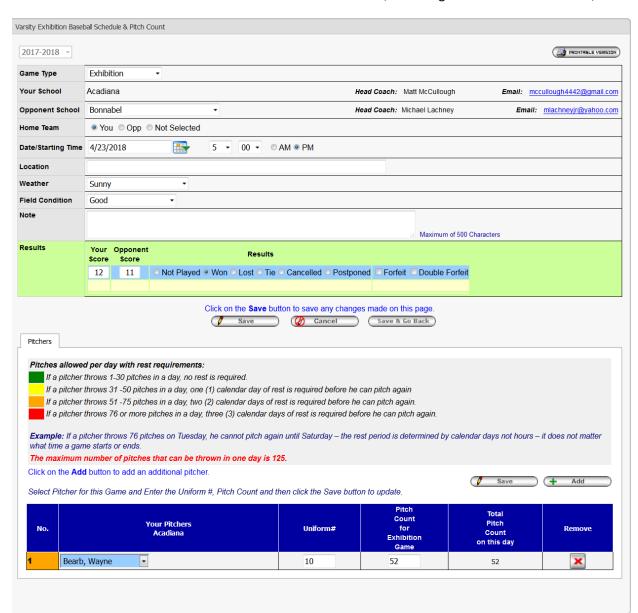

## 2. Click Add

3. Select Exhibition for the Game Type.

4. Click Save > Fill out the information on the next screen, including Pitch Count information, then click Save

# \*Adding Pitch Count to Playoff Game

1. After clicking the Pitch Count icon, you will see the following screen. Click the Add button to add a new pitcher and pitch count

#### 2018 LHSAA Baseball Playoff Bracket - Class 5A Round:Bi-District Date: 4/23/2018 4:00:00 PM Haughton vs. King, Grace

2. Select Pitcher's name, enter uniform number and pitch count.

3. Click Save