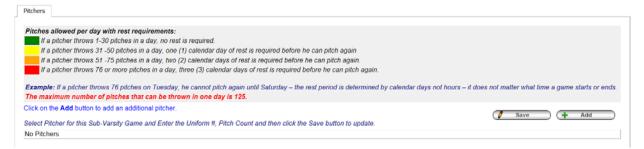

# \*Adding Pitch Count to Playoff Game

1. After clicking the Pitch Count icon, you will see the following screen. Click the Add button to add a new pitcher and pitch count

#### 2018 LHSAA Baseball Playoff Bracket - Class 5A Round:Bi-District Date: 4/23/2018 4:00:00 PM Haughton vs. King, Grace

2. Select Pitcher's name, enter uniform number and pitch count.

3. Click Save