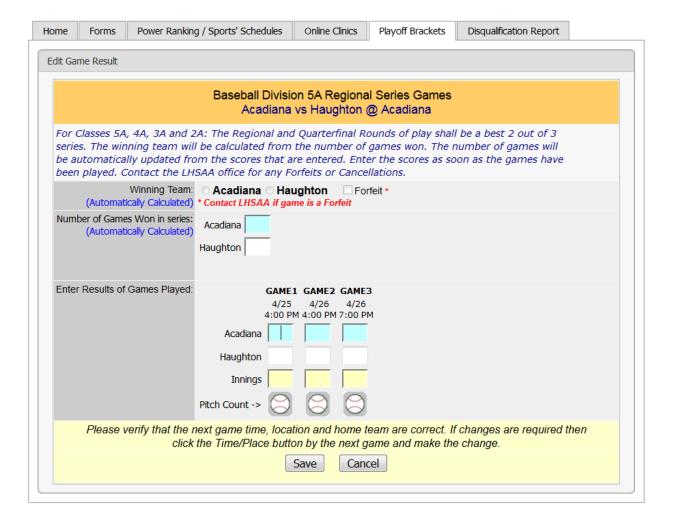

- 1. Read the instructions on the screen.
- 2. Enter scores in the Enter Results of Games Played.

The "Number of Games Won in Series" will be calculated automatically. Make sure the scores are entered correctly or the wrong team will move onto the next round.

You may enter the scores as soon as the games are played...you don't have to wait until the end of the series to enter the scores. Your fans may want to be updated per game.

- 3. Click the Pitch Count baseball icon to enter the Pitch Count (see below\*)
- 4. Click Save
- 5. Repeat the steps for games 2 and 3 (if necessary). Clicking Save after each entry.

#### b. 2 out of 3 Games

3. After clicking on the Pitch Count icon, you may Edit the information on the screen or Add more pitchers.

2017-2018 LHSAA Baseball Playoff Bracket - Class 5A Round:Regional Date: 4/25/2018 4:00:00 PM Game 1 out of 3 Acadiana vs. Haughton