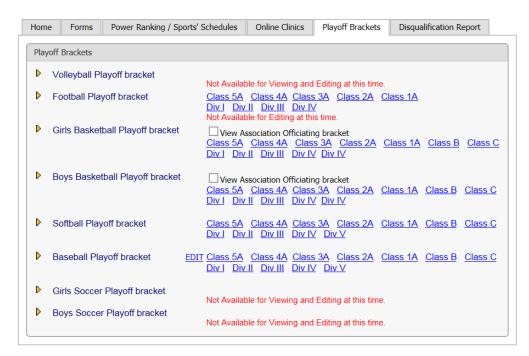

# <u>Playoff Game Reporting Instructions for BASEBALL COACHES, Athletic Directors & Principals</u>

- 1. Login to the LHSAA member site @ www.lhsaaonline.org
- 2. Click the Playoff Brackets Tab

## **Welcome to the LHSAA Coaches Website**

3. Click <u>Edit</u> next to Baseball Playoff bracket. You will only be able to edit bracket information related to your team. Clicking on the separate class/division links previews the bracket.