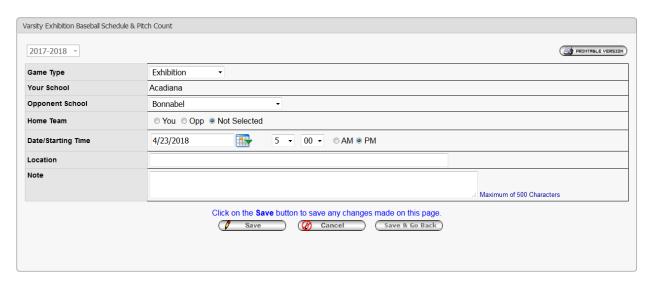

## 2. Click Add

3. Select Exhibition for the Game Type.

4. Click Save > Fill out the information on the next screen, including Pitch Count information, then click Save