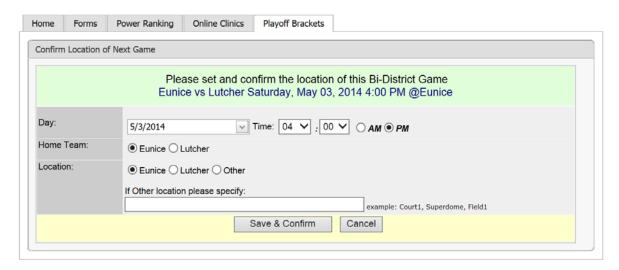

#### Welcome to the LHSAA Coaches Website

1. Click the Time/Place button once the game is determined.

#### **Welcome to the LHSAA Coaches Website**

- 2. Select the Day, Time, Home Team, Location, and any location details.
- 3. Click the Save & Confirm button.

**NOTE:** Completing these steps places the date, time and location on the bracket for the public to see.