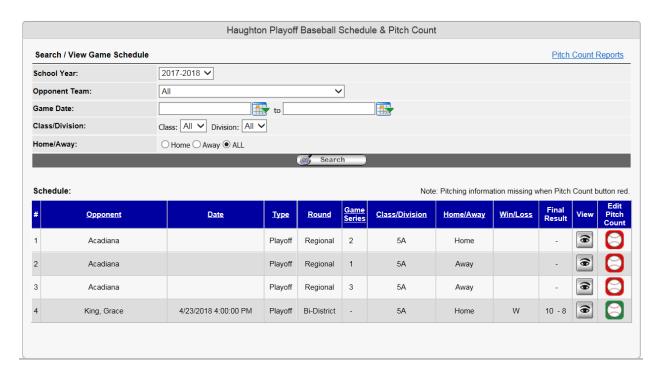

# To View/Edit Playoff Pitch Count

This is a shortcut to edit/add pitch counts when game scores have been already updated.

1. Click the Playoff Pitch Count link found in the Playoff Bracket Tab.

2. Click on the Baseball Icon to add your Pitchers (see below). Note: Pitching Information is missing if the Edit Pitch Count button is RED.

## Screen Examples:

a. Single Game

#### b. 2 out of 3 Games

3. After clicking on the Pitch Count icon, you may Edit the information on the screen or Add more pitchers.

2017-2018 LHSAA Baseball Playoff Bracket - Class 5A Round:Regional Date: 4/25/2018 4:00:00 PM Game 1 out of 3 Acadiana vs. Haughton