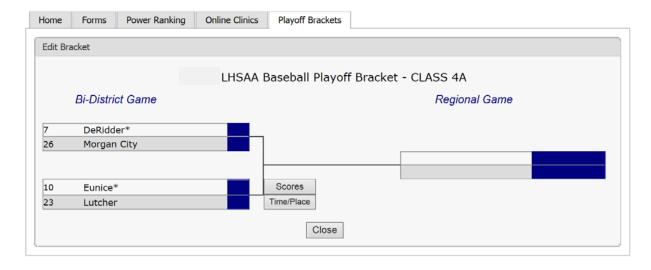

## **Welcome to the LHSAA Coaches Website**

3. Click <u>Edit</u> next to Baseball Playoff bracket. You will only be able to edit bracket information related to your team. Clicking on the separate class/division links previews the bracket.

The Edit screen