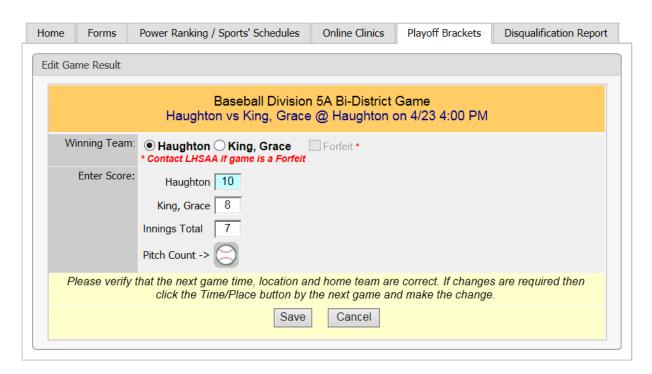

#### Welcome to the LHSAA Coaches Website

3. Click the Scores button.

Example of Single Game Scores screen

### Welcome to the LHSAA Coaches Website

- 4. Select the Winning Team
- 5. Enter the Score.
- 6. Input the innings played
- 7. Click the Pitch Count baseball icon to enter the Pitch Count (see below\*)
- 8. Click Save.