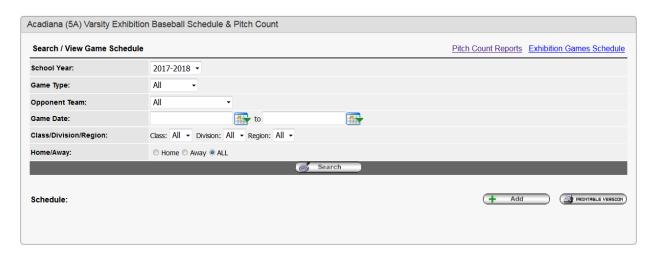

## **Entering Exhibition Games & Pitch Count**

1. Login to the LHSAA Member Site > Click Playoff Brackets > Click Exhibition Games & Pitch Count

## 2. Click Add

3. Select Exhibition for the Game Type.

4. Click Save > Fill out the information on the next screen, including Pitch Count information, then click Save

# **Exhibition Games Schedule**

Click Exhibition Games Schedule to view all Exhibition games.