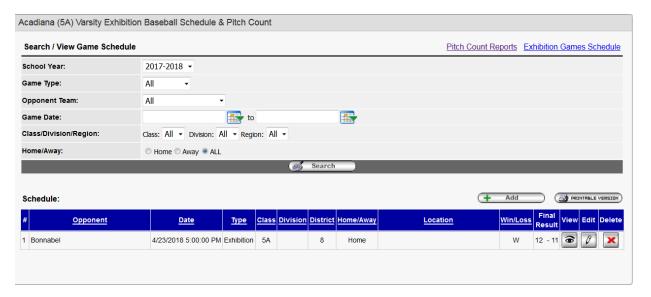

# **Pitch Count Reports**

The Exhibition Game screen will allow you to view pitch count reports

1. Click Pitch Count Reports

2. Click Last Date Pitched & Day Pitch Count Report.

NOTE: The Pitch Counts for Exhibition Games carry over into the playoffs.

# **Exhibition Games Schedule**

Click Exhibition Games Schedule to view all Exhibition games.