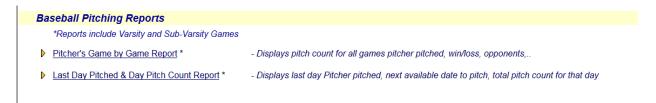

# **Pitch Count Reports**

The Exhibition Game screen will allow you to view pitch count reports

1. Click Pitch Count Reports

2. Click Last Date Pitched & Day Pitch Count Report.

NOTE: The Pitch Counts for Exhibition Games carry over into the playoffs.