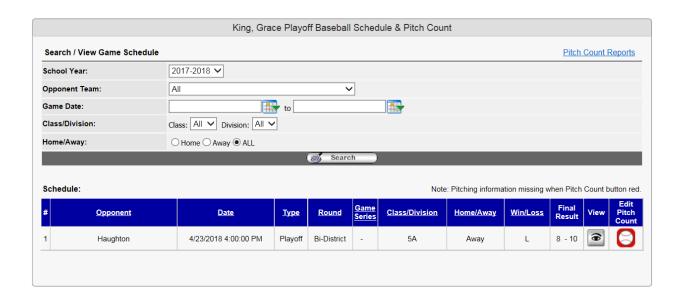

# To View/Edit Playoff Pitch Count

This is a shortcut to edit/add pitch counts when game scores have been already updated.

1. Click the Playoff Pitch Count link found in the Playoff Bracket Tab.

2. Click on the Baseball Icon to add your Pitchers (see below). Note: Pitching Information is missing if the Edit Pitch Count button is RED.

## Screen Examples:

a. Single Game