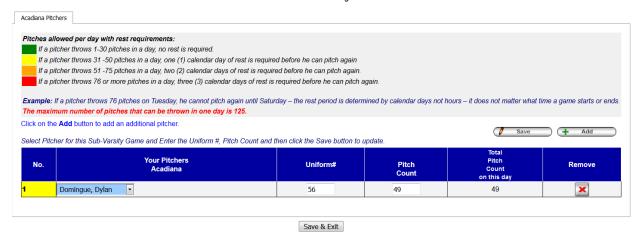

# \*Adding Pitch Count to Playoff Game

1. After clicking the Pitch Count icon, you will see the following screen. Click the Add button to add a new pitcher and pitch count

#### 2018 LHSAA Baseball Playoff Bracket - Class 5A Round:Bi-District Date: 4/23/2018 4:00:00 PM Haughton vs. King, Grace

2. Select Pitcher's name, enter uniform number and pitch count.

3. Click Save

4. Click Save & Exit to save changes