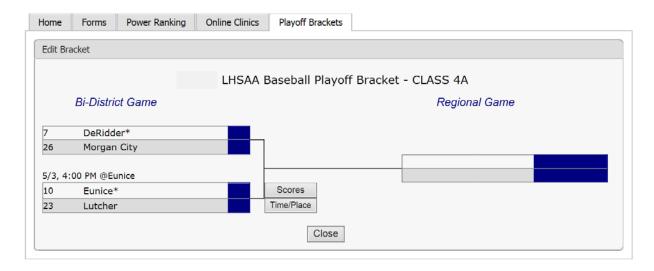

## **Welcome to the LHSAA Coaches Website**

3. Click <u>Edit</u> next to Baseball Playoff bracket. You will only be able to edit bracket information related to your team. Clicking on the separate class/division links previews the bracket.

The Edit screen

#### Welcome to the LHSAA Coaches Website

1. Click the Time/Place button once the game is determined.

#### **Welcome to the LHSAA Coaches Website**

- 2. Select the Day, Time, Home Team, Location, and any location details.
- 3. Click the Save & Confirm button.

**NOTE:** Completing these steps places the date, time and location on the bracket for the public to see.