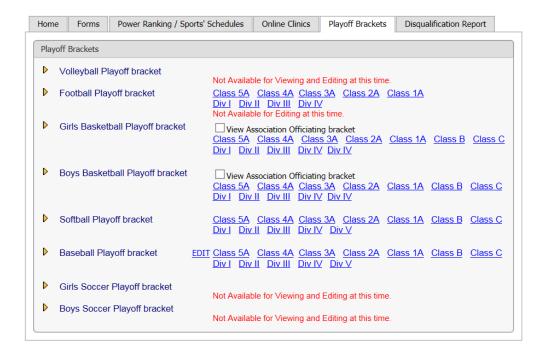

# <u>Playoff Game Reporting Instructions for BASEBALL COACHES, Athletic Directors & Principals</u>

- 1. Login to the LHSAA member site @ www.lhsaaonline.org
- 2. Click the Playoff Brackets Tab

## **Welcome to the LHSAA Coaches Website**

3. Click <u>Edit</u> next to Baseball Playoff bracket. You will only be able to edit bracket information related to your team. Clicking on the separate class/division links previews the bracket.