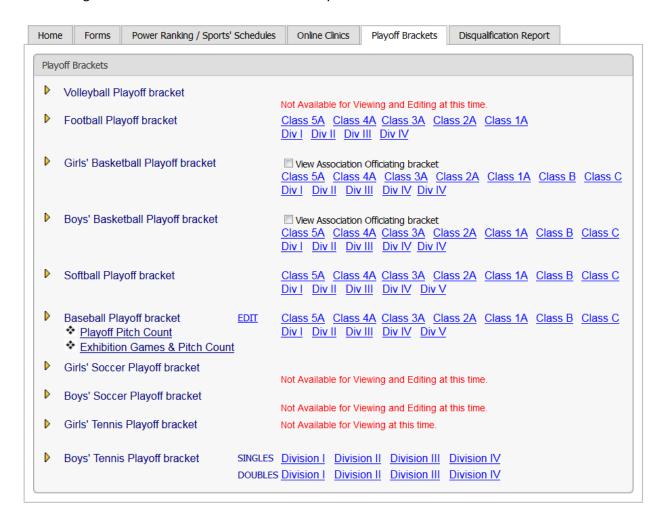

# <u>Playoff Game Reporting Instructions for BASEBALL COACHES, Athletic Directors & Principals</u>

- 1. Login to the LHSAA member site @ www.lhsaaonline.org
- 2. Click the Playoff Brackets Tab

## **Welcome to the LHSAA Coaches Website**

3. Click <u>Edit</u> next to Baseball Playoff bracket. You will only be able to edit bracket information related to your team. Clicking on the separate class/division links previews the bracket.