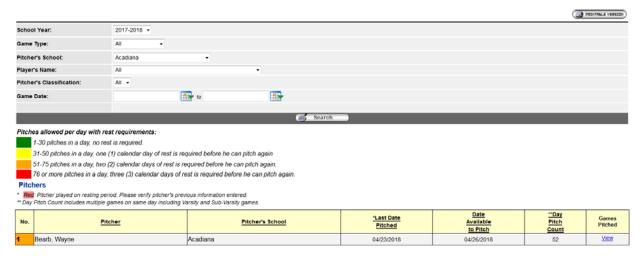

# **Pitch Count Reports**

The Exhibition Game screen will allow you to view pitch count reports

1. Click Pitch Count Reports

2. Click Last Date Pitched & Day Pitch Count Report.

NOTE: The Pitch Counts for Exhibition Games carry over into the playoffs.