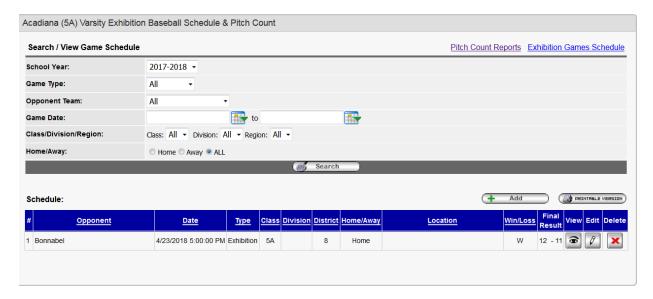

# **Pitch Count Reports**

The Exhibition Game screen will allow you to view pitch count reports

1. Click Pitch Count Reports

2. Click Last Date Pitched & Day Pitch Count Report.

NOTE: The Pitch Counts for Exhibition Games carry over into the playoffs.

# **Exhibition Games Schedule**

Click Exhibition Games Schedule to view all Exhibition games.