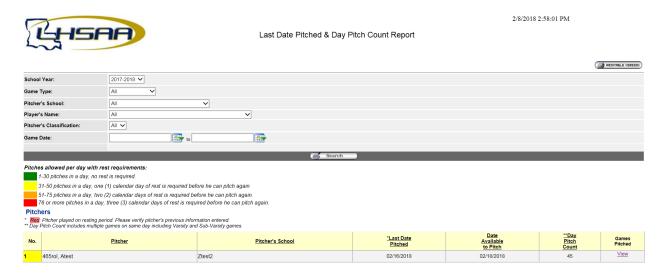

### Pitches allowed per day with rest requirements:

If a pitcher throws 1-30 pitches in a day, no rest is required.

If a pitcher throws 31 -50 pitches in a day, one (1) calendar day of rest is required before he can pitch again

If a pitcher throws 51 -75 pitches in a day, two (2) calendar days of rest is required before he can pitch again.

If a pitcher throws 76 or more pitches in a day, three (3) calendar days of rest is required before he can pitch again.

# Last Day Pitched & Day Pitch Count Report

Varsity Game entry will follow the same steps as in years past. Click the Power Ranking / Sports' Schedules tab.

It is suggested that you run Last Day Pitched & Day Pitch Count Report prior to setting your lineup.