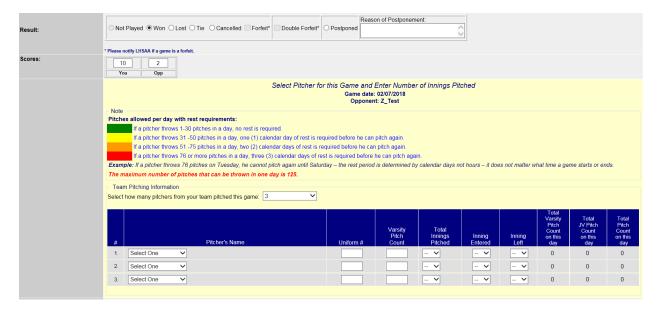

Enter in the game information and click Save. Save and Go Back will bring you back to the Power Ranking Tab.

Enter the Game Results and Pitcher Information. Click Add button to add additional pitchers.

Click Save. The student-athlete's pitch count will be recorded in the pitch count reports and the color coded system will allow coach to see how many days rest the player will need before pitching again.

### Pitches allowed per day with rest requirements:

If a pitcher throws 1-30 pitches in a day, no rest is required.

If a pitcher throws 31 -50 pitches in a day, one (1) calendar day of rest is required before he can pitch again

If a pitcher throws 51 -75 pitches in a day, two (2) calendar days of rest is required before he can pitch again.

If a pitcher throws 76 or more pitches in a day, three (3) calendar days of rest is required before he can pitch again.

### Ztest2 Pitchers

| No. | Pitcher       | Uniform# | JV<br>Pitch<br>Count | Total<br>Innings<br>Pitched | Inning<br>Entered | Inning<br>Left | Total<br>Varsity<br>Pitch<br>Count<br>on this day | Total<br>JV Pitch<br>Count<br>on this day | Total<br>Pitch<br>Count<br>on this day |
|-----|---------------|----------|----------------------|-----------------------------|-------------------|----------------|---------------------------------------------------|-------------------------------------------|----------------------------------------|
| 1   | 465rol, Atest | 10       | 45                   | 7                           | 1                 | 7              | 0                                                 | 45                                        | 45                                     |