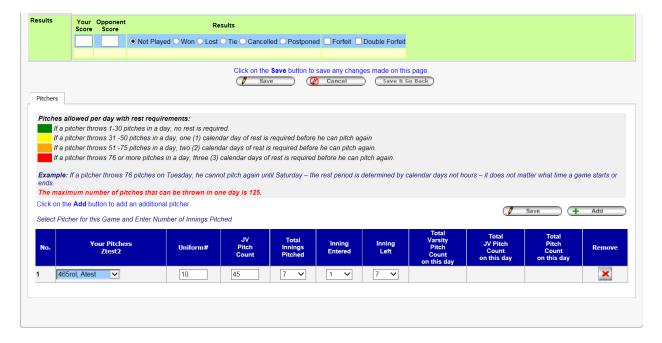

Enter in the game information and click Save. Save and Go Back will bring you back to the Power Ranking Tab.

Enter the Game Results and Pitcher Information. Click Add button to add additional pitchers.

Click Save. The student-athlete's pitch count will be recorded in the pitch count reports and the color coded system will allow coach to see how many days rest the player will need before pitching again.

### Pitches allowed per day with rest requirements:

If a pitcher throws 1-30 pitches in a day, no rest is required.

If a pitcher throws 31 -50 pitches in a day, one (1) calendar day of rest is required before he can pitch again

If a pitcher throws 51 -75 pitches in a day, two (2) calendar days of rest is required before he can pitch again.

If a pitcher throws 76 or more pitches in a day, three (3) calendar days of rest is required before he can pitch again.

### Ztest2 Pitchers

| No. | Pitcher       | Uniform# | JV<br>Pitch<br>Count | Total<br>Innings<br>Pitched | Inning<br>Entered | Inning<br>Left | Total<br>Varsity<br>Pitch<br>Count<br>on this day | Total<br>JV Pitch<br>Count<br>on this day | Total<br>Pitch<br>Count<br>on this day |
|-----|---------------|----------|----------------------|-----------------------------|-------------------|----------------|---------------------------------------------------|-------------------------------------------|----------------------------------------|
| 1   | 465rol, Atest | 10       | 45                   | 7                           | 1                 | 7              | 0                                                 | 45                                        | 45                                     |