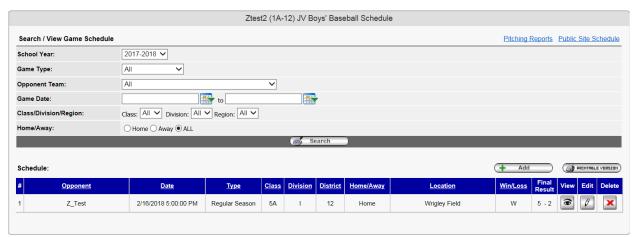

# JV Boys' Baseball Schedule and Pitching Count Screen:

|                             | Ztest2 (1A-12) JV Boys' Baseball Schedule  |
|-----------------------------|--------------------------------------------|
| Search / View Game Schedule | Pitching Reports Public Site Schedule      |
| School Year:                | 2017-2018 🗸                                |
| Game Type:                  | All                                        |
| Opponent Team:              | All                                        |
| Game Date:                  | to to                                      |
| Class/Division/Region:      | Class: All V Division: All V Region: All V |
| Home/Away:                  | ○ Home ○ Away ● ALL                        |
|                             | ⊚ Search                                   |
| Schedule:                   | + Add SPENIRALE VERSION                    |