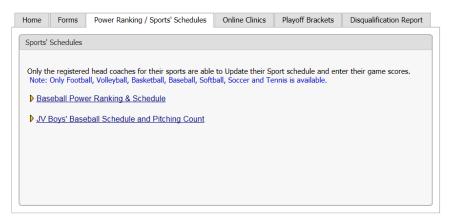

---------------------------|----------------------------------------|
| 1   | 465rol, Atest | 10       | 45                   | 7                           | 1                 | 7              | 0                                                 | 45                                        | 45                                     |

**Z\_Test Pitchers** 

No Pitchers

# Run Baseball Pitching Reports prior to scheduling your varsity or JV pitcher click Pitching Reports:



# Pitcher's Game by Game Report: (you can view any teams pitch count)



# Last Day Pitched & Day Pitch Count Report



Varsity Game entry will follow the same steps as in years past. Click the Power Ranking / Sports' Schedules tab.

## Click Baseball Power Ranking & Schedule

#### **Welcome to the LHSAA Coaches Website**



Edit games to enter Game Results and Pitch Count. The Pitching Info button will become active after results are entered.



Enter a Game Result and the Pitcher's Count section opens for pitch entry.



Click Save. You can edit the pitch count from the Schedules Screen by clicking the Pitching Info button.



NOTE: You can run the same reports by clicking the reports button located at the top left of the schedules screen.



It is suggested that you run Last Day Pitched & Day Pitch Count Report prior to setting your lineup.