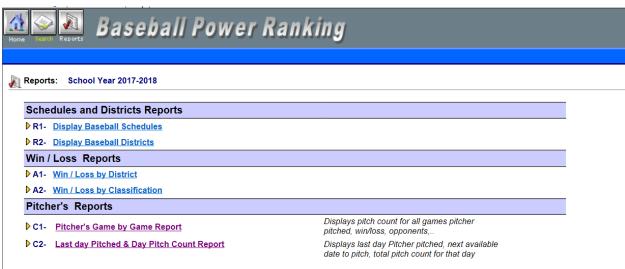

# Run Baseball Pitching Reports prior to scheduling your varsity or JV pitcher click Pitching Reports:

# Pitcher's Game by Game Report: (you can view any teams pitch count)

# Last Day Pitched & Day Pitch Count Report

Varsity Game entry will follow the same steps as in years past. Click the Power Ranking / Sports' Schedules tab.

It is suggested that you run Last Day Pitched & Day Pitch Count Report prior to setting your lineup.