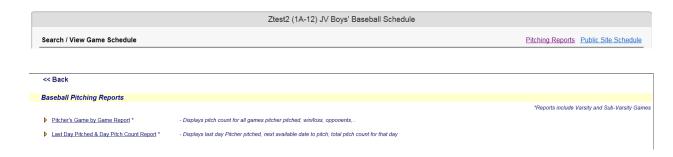

# Run Baseball Pitching Reports prior to scheduling your varsity or JV pitcher click Pitching Reports:

# Pitcher's Game by Game Report: (you can view any teams pitch count)

# Last Day Pitched & Day Pitch Count Report

Varsity Game entry will follow the same steps as in years past. Click the Power Ranking / Sports' Schedules tab.