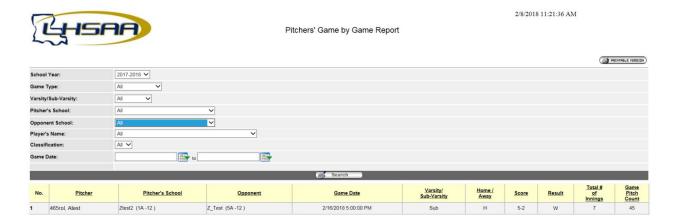

unt<br>on this day | Total<br>Pitch<br>Count<br>on this day |
|-----|---------------|----------|----------------------|-----------------------------|-------------------|----------------|---------------------------------------------------|-------------------------------------------|----------------------------------------|
| 1   | 465rol, Atest | 10       | 45                   | 7                           | 1                 | 7              | 0                                                 | 45                                        | 45                                     |

**Z\_Test Pitchers** 

No Pitchers

# Run Baseball Pitching Reports prior to scheduling your varsity or JV pitcher click Pitching Reports:



# Pitcher's Game by Game Report: (you can view any teams pitch count)



# Last Day Pitched & Day Pitch Count Report



Varsity Game entry will follow the same steps as in years past. Click the Power Ranking / Sports' Schedules tab.

## Click Baseball Power Ranking & Schedule

#### **Welcome to the LHSAA Coaches Website**



Edit games to enter Game Results and Pitch Count. The Pitching Info button will become active after results are entered.



Enter a Game Result and the Pitcher's Count section opens for pitch entry.



Click Save. You can edit the pitch count from the Schedules Screen by clicking the Pitching Info button.



NOTE: You can run the same reports by clicking the reports button located at the top left of the schedules screen.



It is suggested that you run Last Day Pitched & Day Pitch Count Report prior to setting your lineup.