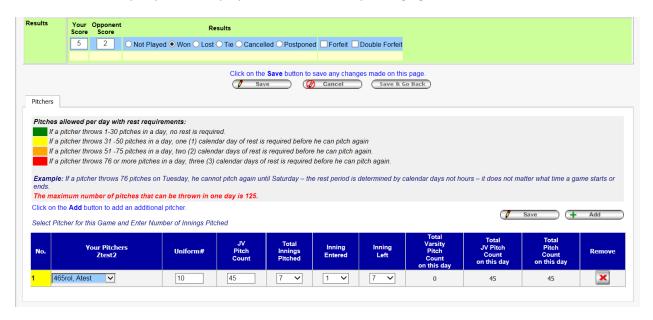

Click Save. The student-athlete's pitch count will be recorded in the pitch count reports and the color coded system will allow coach to see how many days rest the player will need before pitching again.

## Click Save and Go Back

From the screen above you can View or Edit the Pitch Count (the view screen is below).

2/8/2018 11:17:23 AM

|                    | <b>Ztest2</b> (1A - 12 ) vs <b>Z_Test</b> (5A - 12) |  |  |  |  |  |
|--------------------|-----------------------------------------------------|--|--|--|--|--|
| Schools            | Won: Ztest2                                         |  |  |  |  |  |
|                    | Final Result: 5-2                                   |  |  |  |  |  |
| Home Team          | Ztest2                                              |  |  |  |  |  |
| Date/Starting Time | 2/16/2018 5:00:00 PM                                |  |  |  |  |  |
| Location           | Wrigley Field                                       |  |  |  |  |  |
| Weather Condition  |                                                     |  |  |  |  |  |

### Pitches allowed per day with rest requirements:

If a pitcher throws 1-30 pitches in a day, no rest is required.

If a pitcher throws 31 -50 pitches in a day, one (1) calendar day of rest is required before he can pitch again

If a pitcher throws 51 -75 pitches in a day, two (2) calendar days of rest is required before he can pitch again.

If a pitcher throws 76 or more pitches in a day, three (3) calendar days of rest is required before he can pitch again.

### Ztest2 Pitchers

| No. | Pitcher       | Uniform# | JV<br>Pitch<br>Count | Total<br>Innings<br>Pitched | Inning<br>Entered | Inning<br>Left | Total<br>Varsity<br>Pitch<br>Count<br>on this day | Total<br>JV Pitch<br>Count<br>on this day | Total<br>Pitch<br>Count<br>on this day |
|-----|---------------|----------|----------------------|-----------------------------|-------------------|----------------|---------------------------------------------------|-------------------------------------------|----------------------------------------|
| 1   | 465rol, Atest | 10       | 45                   | 7                           | 1                 | 7              | 0                                                 | 45                                        | 45                                     |