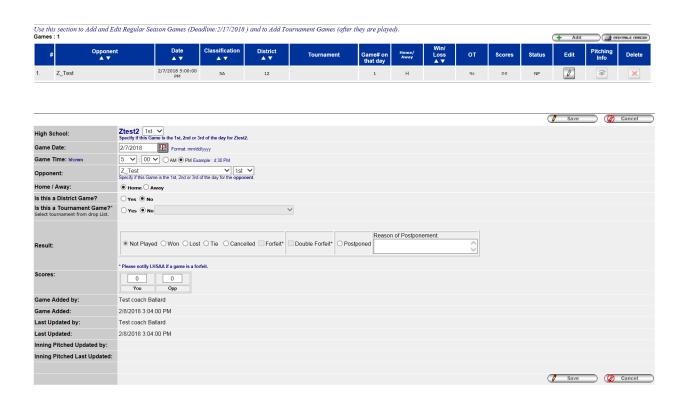

Enter in the game information and click Save. Save and Go Back will bring you back to the Power Ranking Tab.

Enter the Game Results and Pitcher Information. Click Add button to add additional pitchers.

Click Save. The student-athlete's pitch count will be recorded in the pitch count reports and the color coded system will allow coach to see how many days rest the player will need before pitching again.

#### **Welcome to the LHSAA Coaches Website**

Edit games to enter Game Results and Pitch Count. The Pitching Info button will become active after results are entered.

Enter a Game Result and the Pitcher's Count section opens for pitch entry.