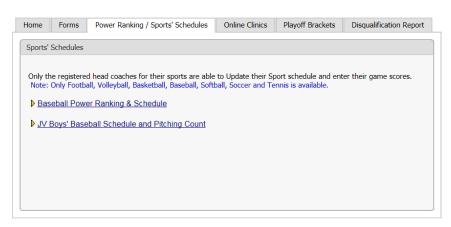

## Attention Baseball Coaches:

How to enter pitch count for JV and Varsity Regular Season Games (See Baseball Rule 10.4 of the LHSAA Handbook for pitch count regulations)

Login to the LHSAA Member Site (Ihsaaonline.org)
Click the Power Ranking / Sports' Schedules tab
To enter your JV games click: JV Baseball Schedule and Pitching Count

### **Welcome to the LHSAA Coaches Website**