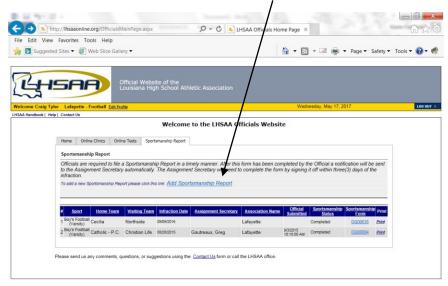

1,100% •

1,100% •

1,100% •

1,100% •

1,100%

STEP 2: Next, Select the "Add Sportsmanship Report" Tab.

Copyright © 2008 - 2017 Louisiana High School Athletic Association