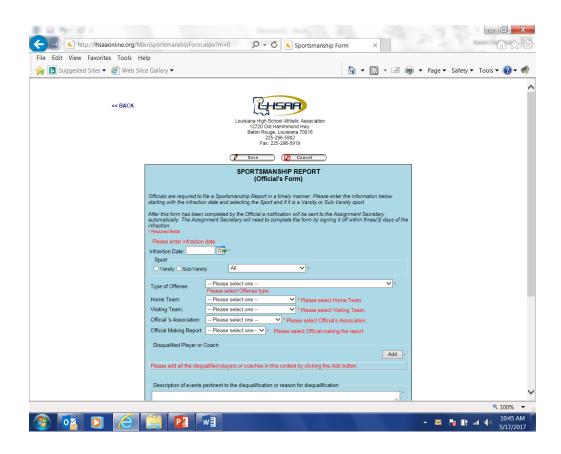

## DIRECTIONS FOR REPORTING SPORTSMANSHIP VIOLATIONS

STEP 3: Next, follow the prompts and complete the form online. You can save the report and return if you do not have all the information requested at the time. Don't forget to click on the "Submit" button at the bottom of the page once you have completed the form. The form will then be automatically forwarded to the RCO to sign-off on and then automatically sent to the LHSAA.