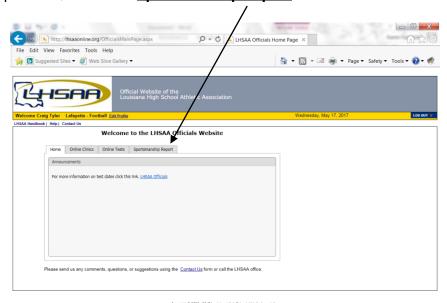

## DIRECTIONS FOR REPORTING SPORTSMANSHIP VIOLATIONS

STEP I: Officials are to login to the LHSAA Member Site (Ihsaaonline.org) using your username & password, Select the "**Sportsmanship Report**" Tab.