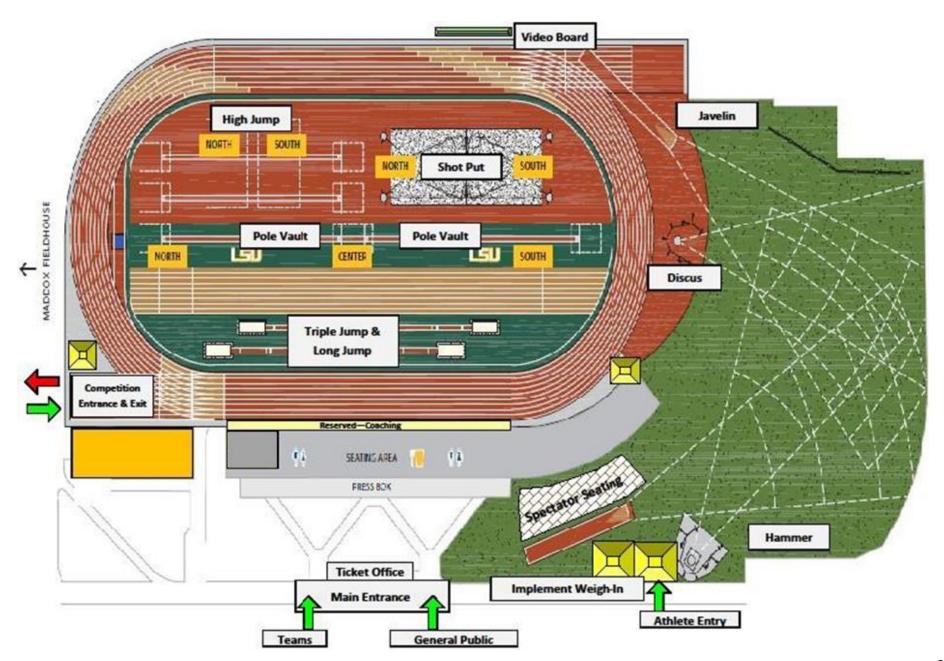

## **FIELD EVENTS**

All Participants in all field events should enter the track at <u>Gate 11</u>. All throwing implements will be weighed and measured near <u>Gate 14</u>, inside the track.

- 3 preliminary throws/jumps per contestant
- 3 additional throws for 7 best distances
- Shot/Discus stay in circle following throw until told to leave by official leave by back half of circle.
- Weigh-in and marking for Shot/Discus/Javelin 1 hour prior to start of each field event. Contestants will not be allowed to compete until equipment has been approved and marked. This is located in the Weight Room. Enter Gate #14
- Starting height for High Jump/Pole Vault print out at packet pick-up table.

## **EXCHANGE ZONE MARKINGS (See photo page 19)**

## **CHECK-IN AREA**

Must report for all track and field events (see diagram). Managers/coaches not allowed in this area.