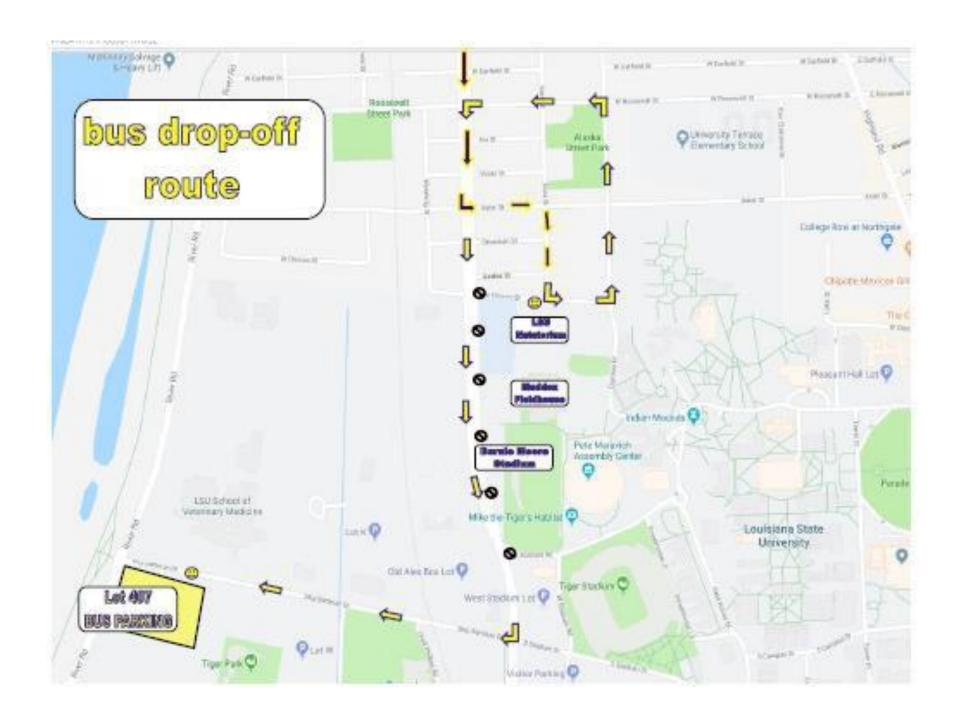

## **PARKING**

Coaches may drop athletes off at the track stadium. See the Parking map attached in the bulletin for detailed parking.