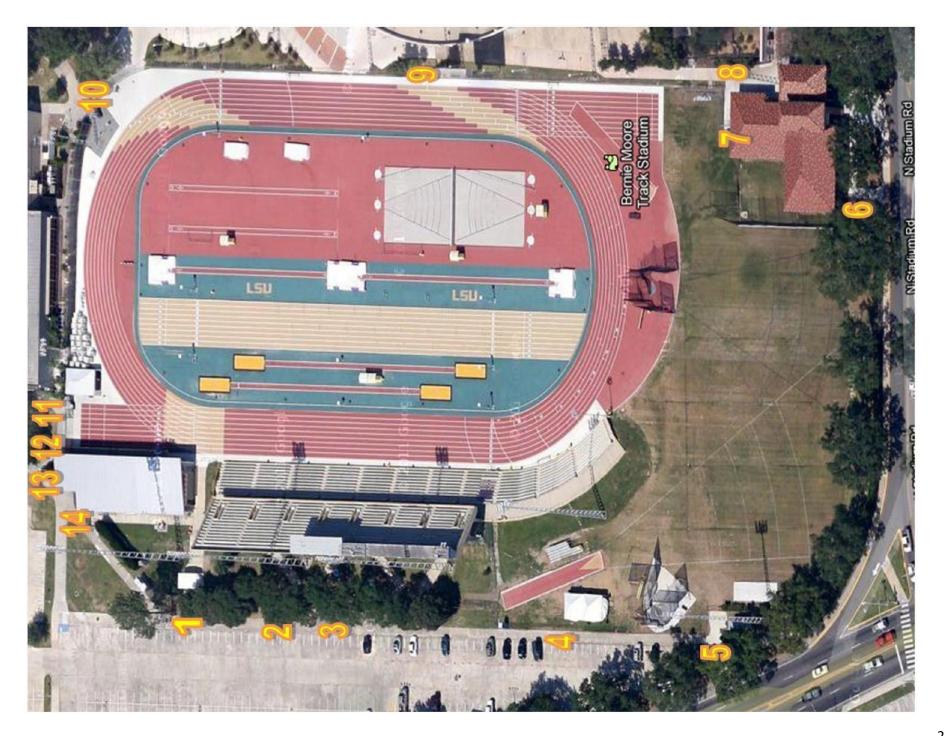

## **FIELD EVENTS**

All Participants in all field events should enter the track at <u>Gate 11</u>. All throwing implements will be weighed and measured near <u>Gate 14</u>, inside the track.

- 3 preliminary throws/jumps per contestant
- 3 additional throws for 7 best distances
- Shot/Discus stay in circle following throw until told to leave by official leave by back half of circle.
- Weigh-in and marking for Shot/Discus/Javelin 1 hour prior to start of each field event. Contestants will not be allowed to compete until equipment has been approved and marked. This is located in the Weight Room. Enter Gate #14
- Starting height for High Jump/Pole Vault print out at packet pick-up table.

## **EXCHANGE ZONE MARKINGS (See photo page 19)**