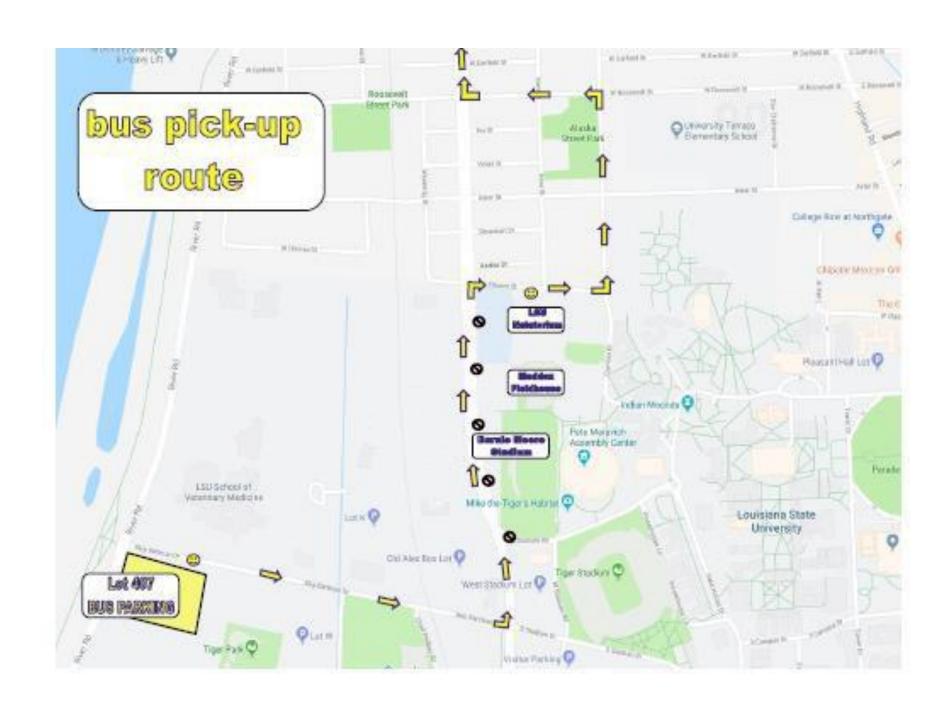

## **PARKING**

Coaches may drop athletes off at the track stadium. See the Parking map attached in the bulletin for detailed parking.