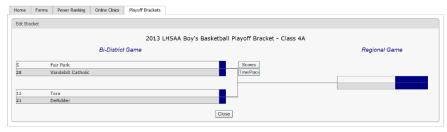

## ENTERING PLAYOFF GAME RESULTS

- 1. The coach of the winning team will log on to the LHSAA Member site <a href="https://www.lhsaaonline.org">www.lhsaaonline.org</a> (see screen shot on previous page)
- 2. You will see 5 tabs click on the tab that says PLAYOFF BRACKETS
- 3. Click on the EDIT tab that will be located beside the *Softball Playoff Brackets* (see screen shot on previous page)

4. You will see a four-team mini bracket that will show your opponent and the two other teams in your bracket. You will see two boxes – one will say SCORES in it and the other will have TIME/PLACE.

Edit Game Result

Boy's Basketball Class 4A Bi-District Game
Fair Park vs Vandebilt Catholic @ Court #1 on 3/15 6:00 PM

Winning Team:

Fair Park Vandebilt Catholic Forfet \* Please select winning team:

\* Contact LHSAA if game is a Forfett

Enter Score:

Fair Park

Please enter Score.

Please enter Score.

Please enter Score.

Please enter Score.

Save Cancel

Save Cancel

# Steps to follow to enter your game results:

- a) Click on SCORE to enter your game results
- b) Click on winning team and enter the score
- c) Click on losing team and enter the score
- d) Once you have reviewed the information for any possible errors