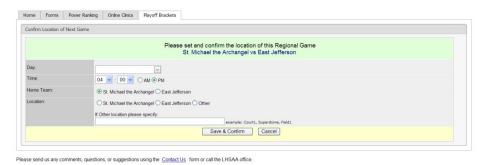

- a) Click on TIME/PLACE to enter the following
  - 1. Day of your game
  - 2. Time of your game
  - 3. Location of game
  - 4. Home and Away teams
  - 5. Once you have entered the requested information and reviewed it for any possible errors
- 5. Click SAVE & CONFIRM.

#### Click SAVE

\*The winning team will automatically advance to the regional round on the bracket.

<u>NOTE:</u> The TIME/PLACE screen will open so you can enter the Date, Time, Home Team, Location and location details of the next round. If you do not know your next opponent, please click the CANCEL button. You can enter this information once you know who your next opponent will be.