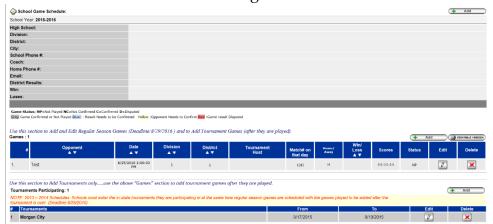

## INSTRUCTIONS FOR ENTERING PLAYED GAMES

- 1. Log on to www.lhsaaonline.org using your assigned username and password
- 2. Click EDIT button to enter the game scores and results

3. After the scores have been entered and saved, the system will automatically generate an email and send to the opponents' head coach for them to confirm the scores and results. These games will be highlighted in <a href="YELLOW">YELLOW</a>, which means that the opponent's head coach needs to confirm the scores and results.