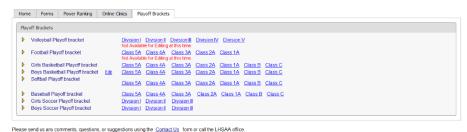

## EDITING PLAYOFF BRACKETS

- 1. Log onto <u>www.lhsaaonline.org</u> using your username and password
- 2. You will see 5 tabs click on the tab that says PLAYOFF BRACKETS

3. Click on the EDIT tab that will be located beside the *Soccer Playoff Bracket* 

#### Welcome to the LHSAA Coaches Website

Please send us any comments, questions, or suggestions using the Contact Us form or call the LHSAA office

4. You will see a four-team mini bracket that will show your opponent and the two other teams in your bracket. You will see two boxes – one will say SCORES in it and the other will have TIME/PLACE.