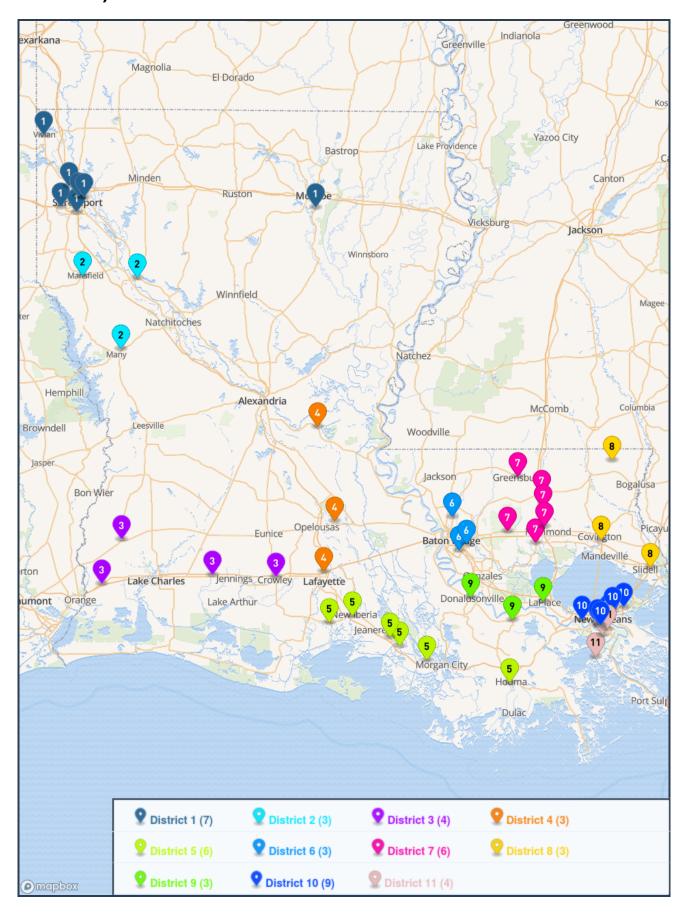

# Volleyball IV District - v.1 - Final Volleyball - Division IV (51 Schools)

- · Calvary Baptist
- · Evangel Christian
- · Green Oaks
- · Loyola Prep
- · Magnolia School of Excellence
- · North Caddo
- Richwood

### District 3

- DeQuincy
- · Notre Dame
- Vinton
- Welsh

### District 5

- · Catholic N.I.
- Delcambre
- Franklin
- · Houma Christian
- Patterson
- · West St. Mary

### District 7

- Amite
- Doyle
- Independence
- Springfield
- . St. Helena College & Career Acad.
- · St. Thomas Aquinas

### District 9

- Donaldsonville
- St. Charles
- · St. James

### District 11

- Fisher
- · Jefferson Rise Charter
- · South Plaquemines
- Thomas Jefferson

### District 2

- Mansfield
- Many
- Red River

### District 4

- · Lafayette Christian
- Marksville
- Port Barre

### District 6

- Baker
- Dunham
- Episcopal

### District 8

- · Northlake Christian
- Pine
- · Pope John Paul II

- Acad. of Sacred Heart N.O.
- International H.S. of New Orleans
- · Isidore Newman
- · John Curtis Christian
- · Morris Jeff
- · Sarah T. Reed
- · St. Mary's Academy
- Ursuline Academy
- Walter L. Cohen