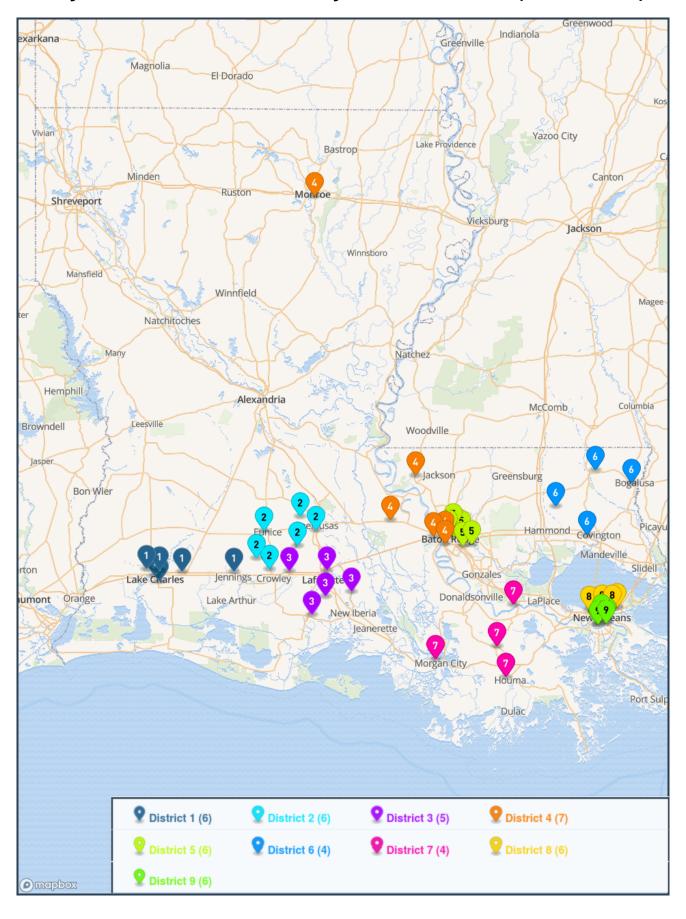

### Volleyball III District - v.1 Volleyball - Division III (50 Schools)

- lowa
- Jennings
- · Lake Charles College Prep
- · St. Louis Catholic
- · Washington-Marion
- Westlake

### District 3

- Abbeville
- · Acadiana Renaissance Charter
- Northside
- Rayne
- · St. Martinville

### District 5

- · Collegiate Baton Rouge
- Geo Next Generation
- · Glen Oaks
- Istrouma
- Parkview Baptist
- · St. Michael the Archangel

### District 7

- · Berwick
- · E.D. White
- Lutcher
- · Vandebilt Catholic

### District 9

- . Booker T. Washington N.O.
- · De La Salle
- · Lord Beaconsfield Landry
- . N.O. Charter Science and Math
- · Sophie B. Wright
- · Young Audiences Charter

### District 2

- · Church Point
- Crowley
- Eunice
- lota
- Northwest
- Opelousas

### District 4

- · Helix Mentorship Academy
- Livonia
- · Madison Prep
- Port Allen
- · University Lab
- West Feliciana
- Wossman

### District 6

- · Archbishop Hannan
- Bogalusa
- Franklinton
- Loranger

- Abramson
- Cabrini
- Frederick A Douglass
- · Haynes Academy
- · John F. Kennedy
- Livingston Collegiate