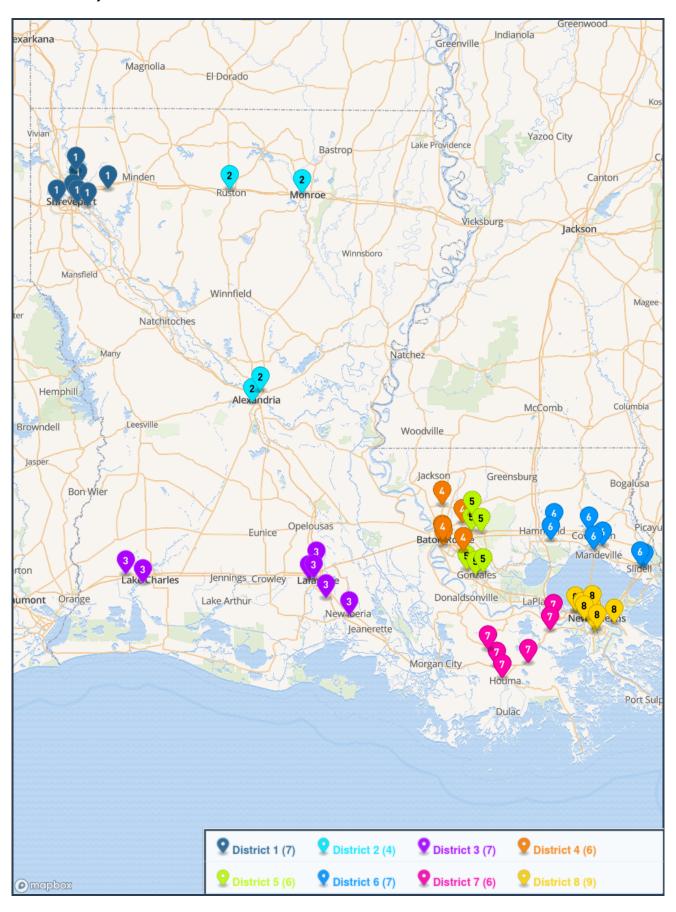

# Volleyball District - v.1 - Final Volleyball - Division I (52 Schools)

- Airline
- Benton
- · Captain Shreve
- · C.E. Byrd
- Haughton
- Huntington
- Parkway

### District 3

- Acadiana
- Barbe
- Carencro
- · Lafayette
- · New Iberia
- Southside
- · Sulphur

### District 5

- · Denham Springs
- Dutchtown
- · East Ascension
- · Live Oak
- · St. Amant
- Walker

### District 7

- Central Lafourche
- Destrehan
- Hahnville
- · H.L. Bourgeois
- Terrebonne
- Thibodaux

### District 2

- Alexandria
- Pineville
- Ruston
- · West Monroe

### District 4

- Baton Rouge
- · Central B.R.
- Liberty
- · St. Joseph's Academy
- Woodlawn B.R.
- Zachary

### District 6

- Covington
- Fontainebleau
- Hammond
- Mandeville
- Northshore
- Ponchatoula
- Slidell

- · Archbishop Chapelle
- Bonnabel
- Chalmette
- Dominican
- · East Jefferson
- John Ehret
- · Mt. Carmel
- Riverdale
- · West Jefferson