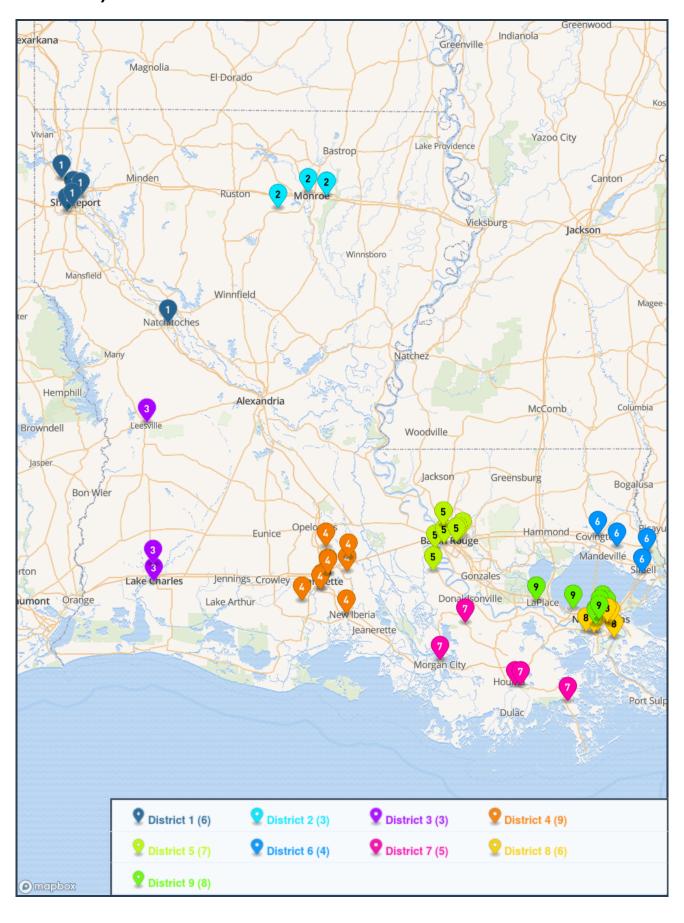

# Volleyball District - v.1 - Final Volleyball - Division II (51 Schools)

- . Booker T. Washington Shr.
- · Caddo Magnet
- · Natchitoches Central
- · Northwood Shrev.
- Southwood
- · Woodlawn Shrev.

### District 3

- LaGrange
- Leesville
- · Sam Houston

### District 5

- Belaire
- Broadmoor
- Brusly
- McKinley
- Plaquemine
- Scotlandville
- Tara

### District 7

- A.J. Ellender
- Assumption
- Morgan City
- · South Lafourche
- · South Terrebonne

### District 9

- Ben Franklin
- East St. John
- Eleanor McMain
- · George Washington Carver
- · Kenner Discovery Health Science
- McDonogh #35
- . The Willow School
- Warren Easton

### District 2

- Neville
- Ouachita Parish
- · West Ouachita

### District 4

- · Beau Chene
- Breaux Bridge
- Cecilia
- Comeaux
- David Thibodaux
- North Vermilion
- · St. Thomas More
- · Teurlings Catholic
- Westgate

### District 6

- Lakeshore
- · Pearl River
- Salmen
- · St. Scholastica

- · Academy of Our Lady
- · Belle Chasse
- Edna Karr
- · L. W. Higgins
- · New Orleans Military & Maritime
- · Patrick Taylor Science/Tech.