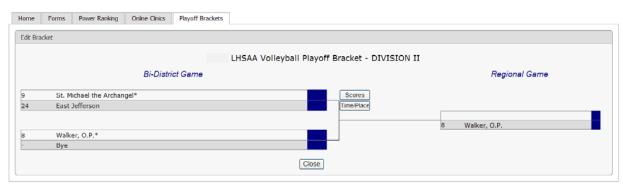

### The Edit screen

Please send us any comments, questions, or suggestions using the Contact Us form or call the LHSAA office.

4. Click Time/Place once the match is determined

Please send us any comments, questions, or suggestions using the Contact Us form or call the LHSAA office.

- 5. Select the Day, Time, Home Team, Location and any location details.
- 6. Click Save & Confirm