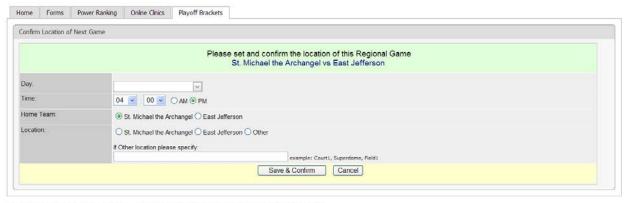

- 5. Select the Day, Time, Home Team, Location and any location details.
- 6. Click Save & Confirm