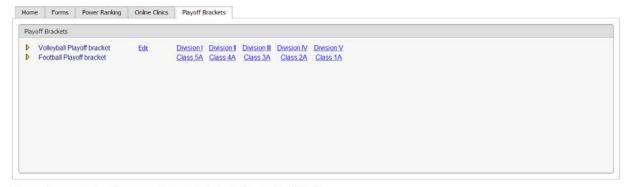

#### Welcome to the LHSAA Coaches Website

Please send us any comments, questions, or suggestions using the Contact Us form or call the LHSAA office.

- 2. Click the Playoff Bracket tab
- Click Edit next to Volleyball Playoff Bracket. (You will only be able to edit bracket information related to your team. Clicking on the separate division links will preview the bracket.)