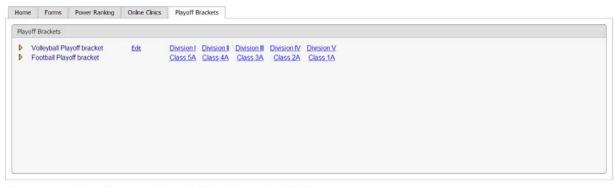

# Once the match is played:

The coach or Athletic Director of the *winning team* will login to the member site and click the Playoff Bracket tab.

### 1. Click Edit

Please send us any comments, questions, or suggestions using the  $\[ \underline{\text{Contact Us}} \]$  form or call the LHSAA office.

2. Click the Scores button.