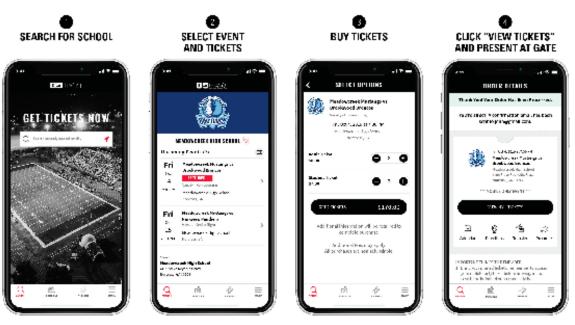

------------|-----------------|--|
| FIELD                                     | 12:00 PM SESSION | 3:00 PM SESSION |  |
| 13                                        |                  |                 |  |
| 14                                        |                  |                 |  |
| 15                                        |                  |                 |  |
| 16                                        |                  |                 |  |
| 17                                        |                  |                 |  |
| 18                                        |                  |                 |  |
| 19                                        |                  |                 |  |





- 1. Open Phone Camera 2. Hover Over QR Code
- 3. Access GoFan Website











# North Frasch Complex Field Layout



### 2023-24 CHAMPIONSHIP SOUVENIRS

### **CHAMPIONSHIP APPAREL**



### CHAMPIONSHIP PHOTOGRAPHS



**CHAMPIONSHIP RINGS** 

HERFF JONES

Remember this achievement. Visit the PepWear Store or <u>shop.lhsaa.org</u> to purchase Official Event Merchandise including shirts and hoodies with participants' names on the back, full color plaques, and more!

For assistance with orders contact (866) 775-3450 or <u>customerservice@pepwear.com</u>

GeauxPreps is proud to be the official photographer of the Louisiana High School Athletic Association. Please stop by our booth during all of the LHSAA Championships to view and order photos. Team and individual, action, and all awards photos will be available for purchase and will be printed on site.

https:/