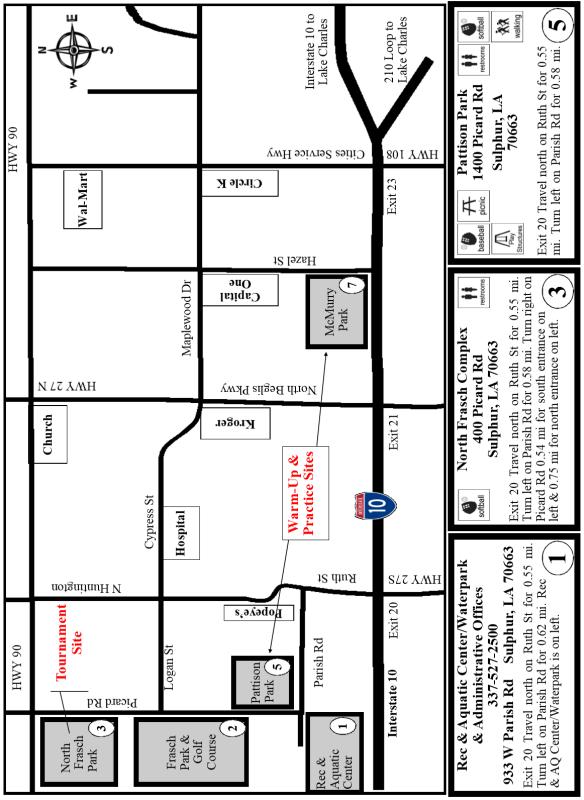

### 2023-24 STATE TOURNAMENT SITE INFORMATION

| CATEGORY                                                                                                                                             | DATE/INFORMATION                                                                                                                                                                                                                                                                                                      |  |
|------------------------------------------------------------------------------------------------------------------------------------------------------|-----------------------------------------------------------------------------------------------------------------------------------------------------------------------------------------------------------------------------------------------------------------------------------------------------------------------|--|
| Team Buses & Parking                                                                                                                                 | Please see the map on page 9 of this bulletin.                                                                                                                                                                                                                                                                        |  |
|                                                                                                                                                      | Each team shall enter through the Team Gate listed on page 9 of this bulletin.                                                                                                                                                                                                                                        |  |
| Team Information:<br>-Drop-off & Entry<br>- Team & Individual<br>Pictures<br>The roster bylaw will be<br>strictly enforced.<br>(LHSAA Bylaw 19.11.8) | Each team will be allowed 24 personnel to enter. The 24 includes coaches, players in legal uniform, managers, trainers, and statisticians. Additional team personnel shall purchase a ticket and enter through either the North or South Gates. <u>ZERO</u> <u>EXCEPTIONS!!</u>                                       |  |
|                                                                                                                                                      | <u>FRIDAY ONLY</u> - Team and individual pictures will be taken<br>upon arrival your team's arrival. GeauxPreps requests that all<br>teams arrive in game uniform 2 hours prior to game.                                                                                                                              |  |
|                                                                                                                                                      | <u>SATURDAY</u> - Teams may enter the facility 1 hour prior to game.                                                                                                                                                                                                                                                  |  |
| Practice Fields                                                                                                                                      | Scheduled Practice time will be available for Thursday,<br>April 25, 2024 at Pattison Park. Contact SPAR<br>@ <u>sports@sulphurparks.com</u> or 337-527-2500 to schedule<br>no later than 5:00 p.m. Wednesday, April 24, 2024.                                                                                        |  |
| Game Fields<br><u>All Seeded and Shelled Food</u><br><u>Products are strictly prohibited</u>                                                         | All game fields have turf infields, including the pitcher's mound and home plate with natural grass outfields. <u>Pitchers</u><br><u>will not be allowed to wear metal/steel cleats on the pitching</u><br>mounds.                                                                                                    |  |
| Team Dugouts<br><u>(LHSAA By-law 6.13.9)</u>                                                                                                         | The home team (higher seed) shall occupy the third base dugout, and the visiting team shall occupy the first base dugout.                                                                                                                                                                                             |  |
| Infield Warmup                                                                                                                                       | Each team will be allowed 10 minutes of infield prior to the game. The home team shall take the infield first, followed by the visiting team.                                                                                                                                                                         |  |
| Warm & Walk-Up Music                                                                                                                                 | Walk up music is not permitted at the state tournament.                                                                                                                                                                                                                                                               |  |
| Team Post-Game Protocol<br>( <u>LHSAA By-laws 5.11.11</u><br><u>&amp; 5.11.15)</u>                                                                   | <u>Finals</u> : Both schools are required to remain on the field, participate in the awards ceremony until its completion and cooperate and attend. Failure to do so will result in the offending school being fined.                                                                                                 |  |
| Team Meals/Travel Stipend                                                                                                                            | <ul> <li>-Must be in uniform and present ticket at concession stand, see map on page 9. (Includes a hot food item, chips, drink/Friday-d <i>Semifinal Rounds Only</i>)</li> <li>-Each participating Team will receive a \$400 travel stipend that will be mailed to school at the conclusion of the event.</li> </ul> |  |
| Travel Information                                                                                                                                   | Teams and spectators need to check traffic conditions @ LA DOTD in area to all for enough time to reach tournament site.                                                                                                                                                                                              |  |