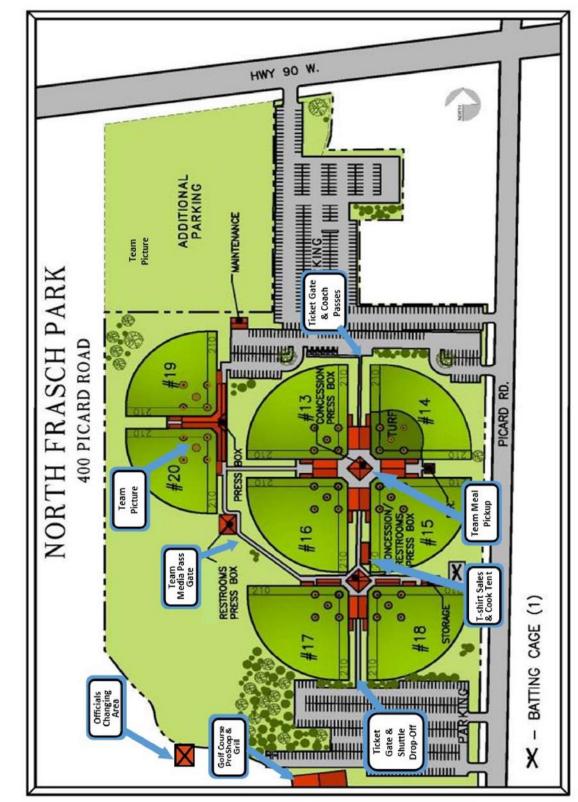

# North Frasch Complex Field Layout

### 2023-24 STATE TOURNAMENT SITE INFORMATION

| CATEGORY                                                                                                                                             | DATE/INFORMATION                                                                                                                                                                                                                                                                                                      |  |
|------------------------------------------------------------------------------------------------------------------------------------------------------|-----------------------------------------------------------------------------------------------------------------------------------------------------------------------------------------------------------------------------------------------------------------------------------------------------------------------|--|
| Team Buses & Parking                                                                                                                                 | Please see the map on page 9 of this bulletin.                                                                                                                                                                                                                                                                        |  |
|                                                                                                                                                      | Each team shall enter through the Team Gate listed on page 9 of this bulletin.                                                                                                                                                                                                                                        |  |
| Team Information:<br>-Drop-off & Entry<br>- Team & Individual<br>Pictures<br>The roster bylaw will be<br>strictly enforced.<br>(LHSAA Bylaw 19.11.8) | Each team will be allowed 24 personnel to enter. The 24 includes coaches, players in legal uniform, managers, trainers, and statisticians. Additional team personnel shall purchase a ticket and enter through either the North or South Gates. <u>ZERO</u> <u>EXCEPTIONS!!</u>                                       |  |
|                                                                                                                                                      | <u>FRIDAY ONLY</u> - Team and individual pictures will be taken<br>upon arrival your team's arrival. GeauxPreps requests that all<br>teams arrive in game uniform 2 hours prior to game.                                                                                                                              |  |
|                                                                                                                                                      | <u>SATURDAY</u> - Teams may enter the facility 1 hour prior to game.                                                                                                                                                                                                                                                  |  |
| Practice Fields                                                                                                                                      | Scheduled Practice time will be available for Thursday,<br>April 25, 2024 at Pattison Park. Contact SPAR<br>@ <u>sports@sulphurparks.com</u> or 337-527-2500 to schedule<br>no later than 5:00 p.m. Wednesday, April 24, 2024.                                                                                        |  |
| Game Fields<br><u>All Seeded and Shelled Food</u><br><u>Products are strictly prohibited</u>                                                         | All game fields have turf infields, including the pitcher's mound and home plate with natural grass outfields. <u>Pitchers</u><br><u>will not be allowed to wear metal/steel cleats on the pitching</u><br>mounds.                                                                                                    |  |
| Team Dugouts<br><u>(LHSAA By-law 6.13.9)</u>                                                                                                         | The home team (higher seed) shall occupy the third base dugout, and the visiting team shall occupy the first base dugout.                                                                                                                                                                                             |  |
| Infield Warmup                                                                                                                                       | Each team will be allowed 10 minutes of infield prior to the game. The home team shall take the infield first, followed by the visiting team.                                                                                                                                                                         |  |
| Warm & Walk-Up Music                                                                                                                                 | Walk up music is not permitted at the state tournament.                                                                                                                                                                                                                                                               |  |
| Team Post-Game Protocol<br>( <u>LHSAA By-laws 5.11.11</u><br><u>&amp; 5.11.15)</u>                                                                   | <u>Finals</u> : Both schools are required to remain on the field, participate in the awards ceremony until its completion and cooperate and attend. Failure to do so will result in the offending school being fined.                                                                                                 |  |
| Team Meals/Travel Stipend                                                                                                                            | <ul> <li>-Must be in uniform and present ticket at concession stand, see map on page 9. (Includes a hot food item, chips, drink/Friday-d <i>Semifinal Rounds Only</i>)</li> <li>-Each participating Team will receive a \$400 travel stipend that will be mailed to school at the conclusion of the event.</li> </ul> |  |
| Travel Information                                                                                                                                   | Teams and spectators need to check traffic conditions @ LA DOTD in area to all for enough time to reach tournament site.                                                                                                                                                                                              |  |

## 2023-24 STATE TOURNAMENT SITE INFORMATION CONTINUED

| CATEGORY                                                                                                     |                                                                                                                                                                                                                                                                                                                                                                                                                                                                                                     |  |
|--------------------------------------------------------------------------------------------------------------|-----------------------------------------------------------------------------------------------------------------------------------------------------------------------------------------------------------------------------------------------------------------------------------------------------------------------------------------------------------------------------------------------------------------------------------------------------------------------------------------------------|--|
| Rain Delays/Postponements<br>(By-law 6.15.2)                                                                 | 5 DATE/INFORMATION<br>The tournament director has the sole jurisdiction to postpor<br>and/or cancel the start of a/the game. Once the umpir<br>jurisdiction begins, they have the sole authority to susper<br>a/the game due to inclement weather. Games are schedul<br>on a day-to-day basis including Sunday, if necessary.                                                                                                                                                                       |  |
| Rain Check Vouchers                                                                                          | Rain check vouchers will be available through GoFan                                                                                                                                                                                                                                                                                                                                                                                                                                                 |  |
| All-Academic Recipients                                                                                      | All-Academic recipient entrance is located at the North Gate<br>of Frasch Park. All-Academic recipients and their schools<br>Administrators have been contacted by the LHSAA office. If<br>you have any questions, please contact Renee' Ballard at<br>rballard@lhsaa.org                                                                                                                                                                                                                           |  |
| Non-Participating Teams                                                                                      | Any team that has played a semi-final game and is no longer<br>participating in the tournament shall be accompanied by<br>their head coach, listed on schools submitted roster and enter<br>together at the Team Entrance to enter free of charge.                                                                                                                                                                                                                                                  |  |
| North Frasch Softball Complex<br>Prohibited Items                                                            | <ul> <li>Including, but not limited to, the fields, dugouts, and bleachers:         <ul> <li>Outside Food &amp; Beverages (Concessions are available)</li> <li>Alcohol</li> <li>All Seeds and Shelled Food Products</li> <li>Gum</li> <li>Any and All Air Horns, Confetti, Confetti guns, Etc.</li> <li>Tobacco Products (Including but not limited to vapors and smokeless products)</li> </ul> </li> <li>Any/all unauthorized items shall be confiscated immediately</li> </ul>                   |  |
| Participating School<br>Supervision, Responsibilities<br>& Prohibited Items<br>( <u>LHSAA Bylaw 5.11.11)</u> | <ul> <li>Schools shall be responsible for including but not limited to the following: <ol> <li>LHSAA Bylaws 3.1; 3.1.1; 3.1.2; 3.1.3 &amp; 3.1.4</li> <li>Informing all their athletes, students, fans, etc. of any/all LHSAA and/or North Frasch Softball Complex prohibited items, policies, etc.</li> <li>Any and all actions and/or behavior of all their athletes, students and/or fans etc.</li> </ol> </li> <li>Failure to do so shall result in the offending school being fine.</li> </ul> |  |
| Animals/Pets/Live Mascots<br>Policy                                                                          | Only ADA Service animals shall be allowed in North FraschSoftball Complex with the ADA requiring that serviceanimals be under the control of the handler at all times.Any/all animals, including but not limited to, live mascots ofany kind are strictly prohibited.ZERO EXCEPTIONS!!                                                                                                                                                                                                              |  |